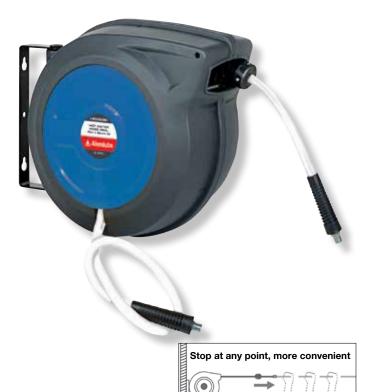

# Hot Water Hose Reel

The Alemlube EL Series HR30080 Hot Water Hose Reel is a quality hose handling, retrieval and storage system with highly flexible and durable hybrid polymer hose, crimped hose ends, integral carry handle and detachable mounting bracket enabling 180° hose reel rotation.

Manufactured with high density impact resistant and UV stabilised polypropylene covers, the HR30080 features a positive latching system that automatically locks the hose at the desired length and the heavy duty internal spring assembly easily retrieves the hose when partially or fully extended.

Mountable on the wall or ceiling, the EL Series HR30080 features a constant speed control device ensuring safe and accurate rewinding.

Slow retraction, more safety

### PRODUCT SPECIFICATIONS, FEATURES AND BENEFITS

Constant speed control ensures safe and accurate rewinding

Hose guide system rewinds the hose without kinks

Automatic and positive latching system

Impact resistant UV stabilised polypropylene covers

Working pressure of up to 300psi (20bar)

Working temp -40°C to +60°C

1/2" BSPT inlet & oulet threads

Includes 15m x 12mm ID hybrid polymer hose & 0.9m lead in hose

Can be wall or ceiling mounted