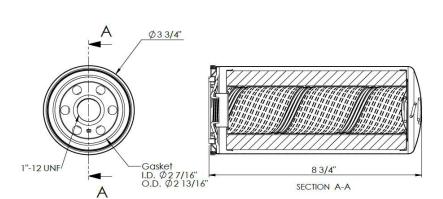

### **Specifications**

| Maximum Working Pressure: | 50 psi        |
|---------------------------|---------------|
| Flow Range:               | 94 lpm        |
| Maximum Diff. Pressure:   | 25 psid       |
| Media                     | 2μ Hydroglass |

## 200S-942W

- 94LPM
- 50 PSI max pressure
- 2 micron water absorbing element
- Replacement element for 200S-942W-25
- Petrol. 100% Biodiesel, diesel/ Bio diesel blends up to 20%, ULSD. Hydroglass