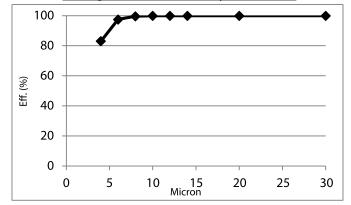

#### Average Filtration Efficiency (ISO 16889)

#### Reference Performance Values

| D | <4  | -2  |
|---|-----|-----|
| В | 4.5 | =10 |

 $B_4 = 5.91$ 

 $B_6 = 40.8$ 

B  $_{6.6} = 75$ 

 $B_{14} = 14963$ 

 $B_{6.8} = 100$ 

B  $_{7.5} = 200$