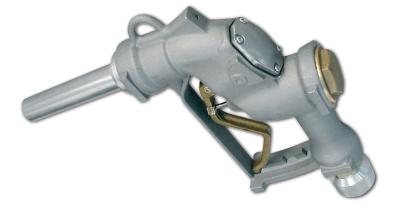

#### **Description**

The 52039 automatic fuel nozzle automatically cuts off when a diesel fuel tank is full.

Operating with flow rates of up to 280 L/min, the 52039 is suitable for applications involving a pump only.

Ideal for high flow truck and bus refuelling and also for oil delivery services.

| Materials:            |                                   |  |
|-----------------------|-----------------------------------|--|
| Body:                 | Cast aluminium                    |  |
| Seals:                | Buna-N, Viton                     |  |
| Main stem:            | Stainless steel                   |  |
| Spout:                | Aluminium                         |  |
| Packaging:            |                                   |  |
| Weight:               | 3.25kg each                       |  |
| Net Weight:           | 13kg / case of 4                  |  |
| Gross Weight:         | 16kg / case of 4                  |  |
| Dimensions: case of 4 | 44.2 x 33.5 x 40.7cm <sup>3</sup> |  |

#### **Features**

- · Aluminium Body Light weight and easy to operate
- · Two-position hold-open device
- One-hand control of hold-open mechanism means easy setting of flow rate
- · Easily replaced spout simply remove the spout retainer nut
- Dual poppets make nozzle easy to open against high inlet pressure
- Right angle design provides large lever area for better grip and easier control, permitting the nozzle to fit into awkward spaces close to walls and into corners
- · 100% Factory Tested