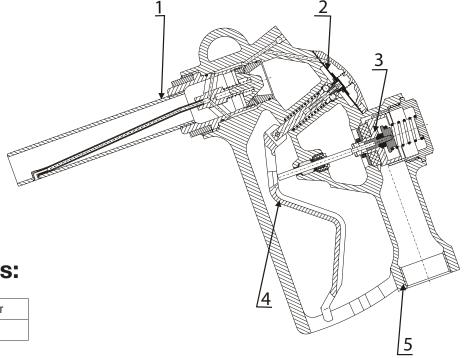

# **Replacement Parts:**

| KEY | Description         |  |
|-----|---------------------|--|
| 1   | Spout Assembly      |  |
| 2   | Diaphragm Assembly  |  |
| 3   | Main Valve Assembly |  |
| 4   | Lever               |  |
| 5   | Body                |  |