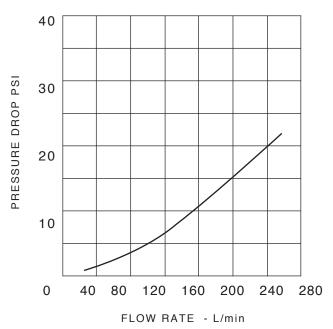

#### **Description**

The 52039 automatic fuel nozzle automatically cuts off when a diesel fuel tank is full.

Operating with flow rates of up to 280 L/min, the 52039 is suitable for applications involving a pump only.