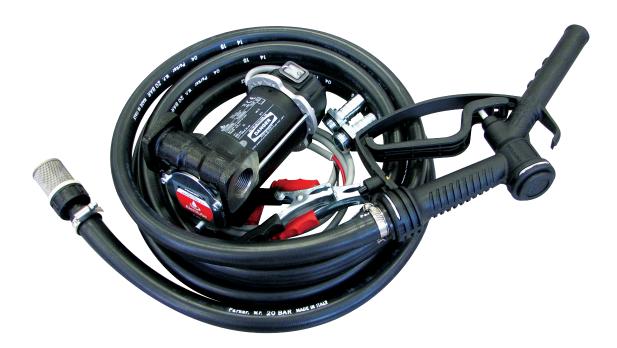

## The EL Series F20020N 12 volt diesel transfer pump kit, made in Italy, is designed SPECIFICATIONS, FEATURES & BENEFITS to be completely portable and with a flow rate of up to 50 litres per minute is a handy economical kit to have on your farm, off road or anywhere when 12V is your only available power source.

Ideal for intermittent diesel refuelling applications, the EL Series F20020N includes 4 metres of suction/delivery fuel hose that can be cut to your desired lengths, 2 metre battery cable and clamps, inlet filter and a plastic manual nozzle.

With a total lift of up to 2 metres the 12V motor has a duty cycle of 30 minutes on, 30 minutes off. The self-priming rotary vane pump with built in bypass can be used to transfer diesel fuel from most drums or tanks.

- Flow rate of up to 50L/min
- Self-priming rotary vane pump with built in bypass
- Total lift of up to 2 metres
- Duty cycle of 30 minutes on, 30 minutes off
- Supplied with a total of 4 metres of 3/4" ID diesel hose
- 2 metre battery cable, inlet hose fuel filter & plastic manual nozzle