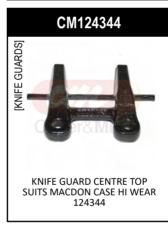

# [KNIFE GUARDS]

[KNIFE GUARDS] CASE-IH 2142

[KNIFE SECTIONS] CASE-IH 2142

[PICKUP REEL] CASE-IH 2142