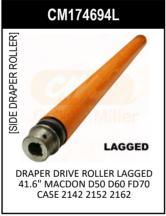

TER FEED ROLLERS | SALES                  |
| DRAPER MAT          | KNIFE SECTIONS         |
| DRAPER ROLLER PARTS | PICKUP REEL            |
| HYDRAULIC MOTORS    | SIDE DRAPER ROLLER     |
|                     | SKID PLATES            |

# [CENTER DECK PANS]











# [CENTER FEED BELTS]





# [CENTER FEED DRUM]





















# [CENTER FEED ROLLERS]









[DRAPER MAT] CASE-IH 2142











#### [DRAPER ROLLER PARTS]













# [HYDRAULIC MOTORS]













[KNIFE DRIVE]





























#### [KNIFE GUARDS - PRIMARY SALES]



























# [KNIFE GUARDS]

































[KNIFE GUARDS] CASE-IH 2142









[KNIFE SECTIONS] CASE-IH 2142



























[PICKUP REEL] CASE-IH 2142











# [SIDE DRAPER ROLLER]







[SKID PLATES]