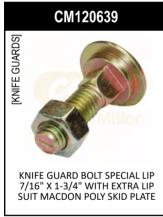

# [KNIFE GUARDS]

[KNIFE GUARDS] CASE-IH 2142

[KNIFE SECTIONS] CASE-IH 2142

[PICKUP REEL] CASE-IH 2142