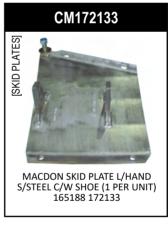

|
| DRAPER MAT          | KNIFE SECTIONS         |
| DRAPER ROLLER PARTS | PICKUP REEL            |
| HYDRAULIC MOTORS    | SIDE DRAPER ROLLER     |
|                     | SKID PLATES            |

# [CENTER DECK PANS]











# [CENTER FEED BELTS]





# [CENTER FEED DRUM]





















# [CENTER FEED ROLLERS]









[DRAPER MAT] CASE-IH 2142











#### [DRAPER ROLLER PARTS]













# [HYDRAULIC MOTORS]













[KNIFE DRIVE]





























#### [KNIFE GUARDS - PRIMARY SALES]



























# [KNIFE GUARDS]

































[KNIFE GUARDS] CASE-IH 2142









[KNIFE SECTIONS] CASE-IH 2142



























[PICKUP REEL] CASE-IH 2142











# [SIDE DRAPER ROLLER]







[SKID PLATES]