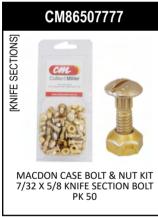

# [KNIFE GUARDS]

[KNIFE GUARDS] CASE-IH 2142

[KNIFE SECTIONS] CASE-IH 2142

[PICKUP REEL] CASE-IH 2142