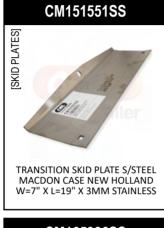

|
| DRAPER MAT          | KNIFE SECTIONS         |
| DRAPER ROLLER PARTS | PICKUP REEL            |
| HYDRAULIC MOTORS    | SIDE DRAPER ROLLER     |
|                     | SKID PLATES            |

# [CENTER DECK PANS]











# [CENTER FEED BELTS]





# [CENTER FEED DRUM]





















# [CENTER FEED ROLLERS]









[DRAPER MAT] CASE-IH 2142











#### [DRAPER ROLLER PARTS]













# [HYDRAULIC MOTORS]













[KNIFE DRIVE]





























#### [KNIFE GUARDS - PRIMARY SALES]



























# [KNIFE GUARDS]

































[KNIFE GUARDS] CASE-IH 2142









[KNIFE SECTIONS] CASE-IH 2142



























[PICKUP REEL] CASE-IH 2142











# [SIDE DRAPER ROLLER]







[SKID PLATES]