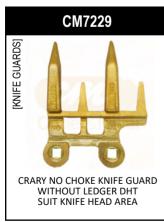

# [KNIFE GUARDS]

[KNIFE GUARDS] CASE-IH 2142

[KNIFE SECTIONS] CASE-IH 2142

[PICKUP REEL] CASE-IH 2142