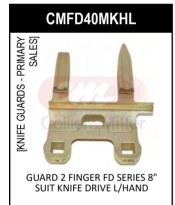

# [KNIFE GUARDS]

[KNIFE GUARDS] CASE-IH 2142

[KNIFE SECTIONS] CASE-IH 2142

[PICKUP REEL] CASE-IH 2142