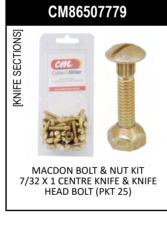

# [KNIFE GUARDS]

[KNIFE GUARDS] CASE-IH 2142

[KNIFE SECTIONS] CASE-IH 2142

[PICKUP REEL] CASE-IH 2142