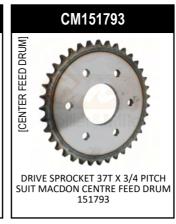

# **CASE-IH 2142**

# HEADER FRONT PARTS BOOK



Collier&Miller
43 Jondaryan Avenue Griffith, NSW Australia
+61 2 6969 4500
sales@colliermiller.com.au

www.colliermiller.com.au/2142

| [FUNCTIONAL AREAS]  |                        |
|---------------------|------------------------|
| CENTER DECK PANS    | KNIFE DRIVE            |
| CENTER FEED BELTS   | KNIFE GUARDS           |
| CENTER FEED DRUM    | KNIFE GUARDS - PRIMARY |
| CENTER FEED ROLLERS | SALES                  |
| DRAPER MAT          | KNIFE SECTIONS         |
| DRAPER ROLLER PARTS | PICKUP REEL            |
| HYDRAULIC MOTORS    | SIDE DRAPER ROLLER     |
|                     | SKID PLATES            |

# [CENTER DECK PANS]











# [CENTER FEED BELTS]





# [CENTER FEED DRUM]





















# [CENTER FEED ROLLERS]









[DRAPER MAT] CASE-IH 2142











#### [DRAPER ROLLER PARTS]













# [HYDRAULIC MOTORS]













[KNIFE DRIVE]





























#### [KNIFE GUARDS - PRIMARY SALES]



























# [KNIFE GUARDS]

































[KNIFE GUARDS] CASE-IH 2142









[KNIFE SECTIONS] CASE-IH 2142



























[PICKUP REEL] CASE-IH 2142











# [SIDE DRAPER ROLLER]







[SKID PLATES]