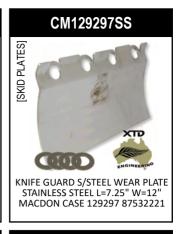

|
| DRAPER MAT          | KNIFE SECTIONS         |
| DRAPER ROLLER PARTS | PICKUP REEL            |
| HYDRAULIC MOTORS    | SIDE DRAPER ROLLER     |
|                     | SKID PLATES            |

# [CENTER DECK PANS]











# [CENTER FEED BELTS]





# [CENTER FEED DRUM]





















# [CENTER FEED ROLLERS]









[DRAPER MAT] CASE-IH 2142











#### [DRAPER ROLLER PARTS]













# [HYDRAULIC MOTORS]













[KNIFE DRIVE]





























#### [KNIFE GUARDS - PRIMARY SALES]



























# [KNIFE GUARDS]

































[KNIFE GUARDS] CASE-IH 2142









[KNIFE SECTIONS] CASE-IH 2142



























[PICKUP REEL] CASE-IH 2142











# [SIDE DRAPER ROLLER]







[SKID PLATES]