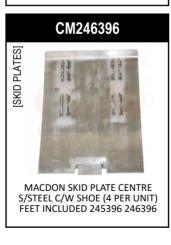

DRAPER MAT          | KNIFE SECTIONS         |
| DRAPER ROLLER PARTS | PICKUP REEL            |
| HYDRAULIC MOTORS    | SIDE DRAPER ROLLER     |
|                     | SKID PLATES            |

# [CENTER DECK PANS]











# [CENTER FEED BELTS]





# [CENTER FEED DRUM]





















# [CENTER FEED ROLLERS]









[DRAPER MAT] CASE-IH 2142











#### [DRAPER ROLLER PARTS]













# [HYDRAULIC MOTORS]













[KNIFE DRIVE]





























#### [KNIFE GUARDS - PRIMARY SALES]



























# [KNIFE GUARDS]

































[KNIFE GUARDS] CASE-IH 2142









[KNIFE SECTIONS] CASE-IH 2142



























[PICKUP REEL] CASE-IH 2142











# [SIDE DRAPER ROLLER]







[SKID PLATES]