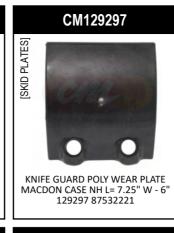

S                  |
| DRAPER MAT          | KNIFE SECTIONS         |
| DRAPER ROLLER PARTS | PICKUP REEL            |
| HYDRAULIC MOTORS    | SIDE DRAPER ROLLER     |
|                     | SKID PLATES            |

# [CENTER DECK PANS]











# [CENTER FEED BELTS]





# [CENTER FEED DRUM]





















# [CENTER FEED ROLLERS]









[DRAPER MAT] CASE-IH 2142











#### [DRAPER ROLLER PARTS]













# [HYDRAULIC MOTORS]













[KNIFE DRIVE]





























#### [KNIFE GUARDS - PRIMARY SALES]



























# [KNIFE GUARDS]

































[KNIFE GUARDS] CASE-IH 2142









[KNIFE SECTIONS] CASE-IH 2142



























[PICKUP REEL] CASE-IH 2142











# [SIDE DRAPER ROLLER]







[SKID PLATES]