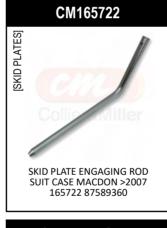

|
| DRAPER MAT          | KNIFE SECTIONS         |
| DRAPER ROLLER PARTS | PICKUP REEL            |
| HYDRAULIC MOTORS    | SIDE DRAPER ROLLER     |
|                     | SKID PLATES            |

# [CENTER DECK PANS]











# [CENTER FEED BELTS]





# [CENTER FEED DRUM]





















# [CENTER FEED ROLLERS]









[DRAPER MAT] CASE-IH 2142











#### [DRAPER ROLLER PARTS]













# [HYDRAULIC MOTORS]













[KNIFE DRIVE]





























#### [KNIFE GUARDS - PRIMARY SALES]



























# [KNIFE GUARDS]

































[KNIFE GUARDS] CASE-IH 2142









[KNIFE SECTIONS] CASE-IH 2142



























[PICKUP REEL] CASE-IH 2142











# [SIDE DRAPER ROLLER]







[SKID PLATES]