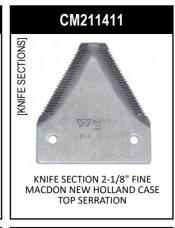

# [KNIFE GUARDS]

[KNIFE GUARDS] CASE-IH 2142

[KNIFE SECTIONS] CASE-IH 2142

[PICKUP REEL] CASE-IH 2142