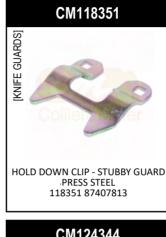

# [KNIFE GUARDS]

[KNIFE GUARDS] CASE-IH 2142

[KNIFE SECTIONS] CASE-IH 2142

[PICKUP REEL] CASE-IH 2142