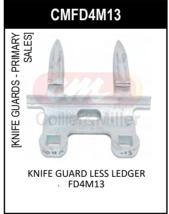

# [KNIFE GUARDS]

[KNIFE GUARDS] CASE-IH 2142

[KNIFE SECTIONS] CASE-IH 2142

[PICKUP REEL] CASE-IH 2142