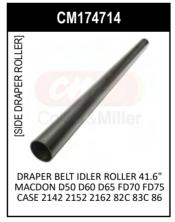

R FEED ROLLERS | SALES                  |
| DRAPER MAT          | KNIFE SECTIONS         |
| DRAPER ROLLER PARTS | PICKUP REEL            |
| HYDRAULIC MOTORS    | SIDE DRAPER ROLLER     |
|                     | SKID PLATES            |

# [CENTER DECK PANS]











# [CENTER FEED BELTS]





# [CENTER FEED DRUM]





















# [CENTER FEED ROLLERS]









[DRAPER MAT] CASE-IH 2142











#### [DRAPER ROLLER PARTS]













# [HYDRAULIC MOTORS]













[KNIFE DRIVE]





























#### [KNIFE GUARDS - PRIMARY SALES]



























# [KNIFE GUARDS]

































[KNIFE GUARDS] CASE-IH 2142









[KNIFE SECTIONS] CASE-IH 2142



























[PICKUP REEL] CASE-IH 2142











# [SIDE DRAPER ROLLER]







[SKID PLATES]