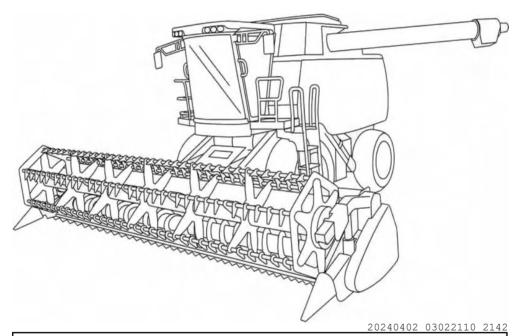

# **CASE-IH 2142**

# HEADER FRONT PARTS BOOK

Collier&Miller
43 Jondaryan Avenue Griffith, NSW Australia
+61 2 6969 4500
sales@colliermiller.com.au

www.colliermiller.com.au/2142

| [FUNCTIONAL AREAS]  |                        |
|---------------------|------------------------|
| CENTER DECK PANS    | KNIFE DRIVE            |
| CENTER FEED BELTS   | KNIFE GUARDS           |
| CENTER FEED DRUM    | KNIFE GUARDS - PRIMARY |
| CENTER FEED ROLLERS | SALES                  |
| DRAPER MAT          | KNIFE SECTIONS         |
| DRAPER ROLLER PARTS | PICKUP REEL            |
| HYDRAULIC MOTORS    | SIDE DRAPER ROLLER     |
|                     | SKID PLATES            |