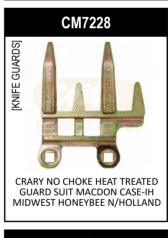

# [KNIFE GUARDS]

[KNIFE GUARDS] CASE-IH 2142

[KNIFE SECTIONS] CASE-IH 2142

[PICKUP REEL] CASE-IH 2142