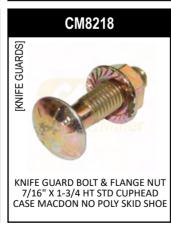

# [KNIFE GUARDS]

[KNIFE GUARDS] CASE-IH 2142

[KNIFE SECTIONS] CASE-IH 2142

[PICKUP REEL] CASE-IH 2142