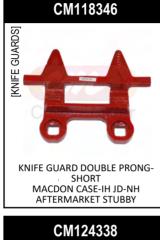

# [KNIFE GUARDS]

[KNIFE GUARDS] CASE-IH 2142

[KNIFE SECTIONS] CASE-IH 2142

[PICKUP REEL] CASE-IH 2142