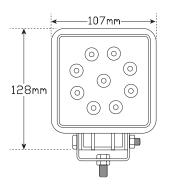

• IP67 100% Water proof

• Voltage Range 9-32 Volt

• 2 Year Warranty

**Function** Flood Lamp

**Size** 107mm x 128mm x 45mm

**Voltage** Multivolt 9-32V

**LED Qty** 9 x 3 Watt

**Colour Temp** 6000K/6500K