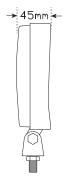

• IP67 100% Water proof

• Voltage Range 9-32 Volt

• 2 Year Warranty

**Function** Flood Lamp

**Size** 107mm x 128mm x 45mm

**Voltage** Multivolt 9-32V

**LED Qty** 9 x 3 Watt

**Colour Temp** 6000K/6500K

## **Fitting Instructions**

Fix to mounting surface using stainless steel bolts and adjustable stainless steel bracket supplied.