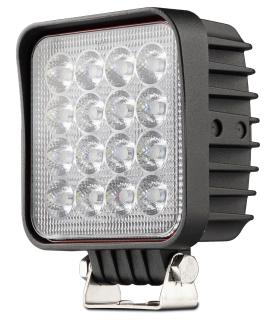

## **FL48W Series Flood Lamps**

ECE R10
Approved

IP67
Protection

2 Year Warranty

FL48W

**High Powered** 

Flood Lamp

ECE R10 COMPLIANT

48 Watt Output

2 Year Warranty

**Multivolt 10-30V** 

Heavy Duty Flood Lamp

• High Brightness 3 Watt LEDs

• Colour Temperature 6000K

• Heavy Duty Die-Cast Alloy Housing

• IP67 100% Water proof

• Voltage Range 10-30 Volt

• 2 Year Warranty

**Function** Flood Lamp

**Size** 109mm x 110mm x 70mm

**Voltage** Multivolt 10-30V

**LED Qty** 16 x 3 Watt

LED Lifespan 30,000 Hours

Colour Temp 6000K