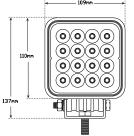

• Voltage Range 10-30 Volt

• 2 Year Warranty

**Function** Flood Lamp

**Size** 109mm x 110mm x 70mm

**Voltage** Multivolt 10-30V

**LED Qty** 16 x 3 Watt

LED Lifespan 30,000 Hours

Colour Temp 6000K