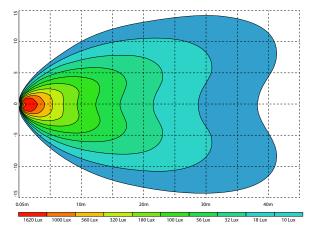

**Lumen** Raw 3840/Effective 3300

**Lux@10m** 38lux **Beam Angle** 42.0°

**Cable** 45cm cable **Temp °C Range** -40°C to +60°C

Draw

**@13.8V** 2.65A **@28V** 1.36A

**Lens** Polycarbonate

**Base** Die Cast Alloy Housing