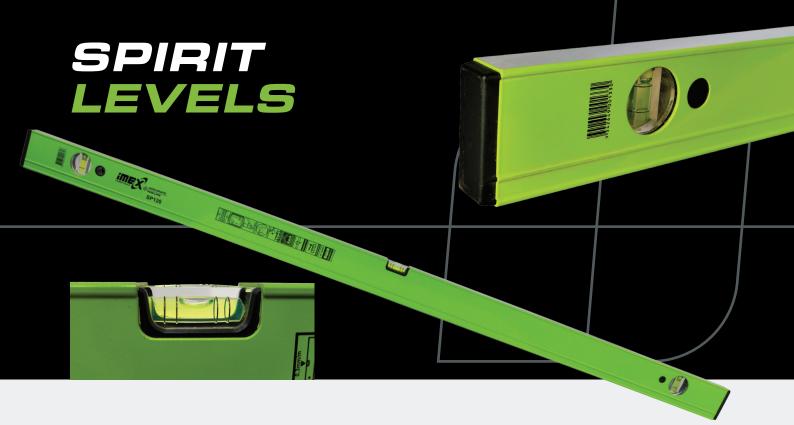

The heavy duty Storm Professional level series from iMEX incorporate high accuracy vials with a rugged double ribbed reinforced box selection for every day use by all professional tradesman, manufactured to iMEX exacting standards these levels stand up to the harshest working environments.

- Professional trades heavy duty
- Machined base
- Highest accuracy 0.3mm/m vials
- Shockproof end caps
- Heavy duty reinforced section 60 x 25
- Made in Europe

Available from your local reseller:

## SPECIFICATIONS

| Size     | 600, 900, 1200, 1800, 2000,<br>2400                    |
|----------|--------------------------------------------------------|
| Vials    | Marking for 0° and 2° slope,<br>shock resistant        |
| Base     | Machine finish on 600, 900,<br>1200mm                  |
| Section  | Double rib 60mm x 25mm<br>900gr/m reinforced aluminium |
| Accuracy | 0.3mm/m                                                |
| Finish   | Epoxy iMEX green                                       |