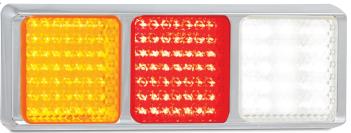

• 5 Year Warranty

**Function** Stop/Tail/Indicator/Reverse **Size** 350mm x 120mm x 31mm

**Voltage** 12-24 Volt

**LED Qty** 147 (with Reverse 123)

**Cable** 40cm cable

**Lens** Hardened Acrylic

Base ABS

DrawStopTailIndRev@13.8V0.038A0.04A0.38A0.31A@28V0.24A0.07A0.23A0.17A