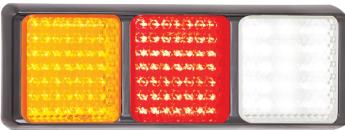

• 5 Year Warranty

**Function** Stop/Tail/Indicator/Reverse **Size** 350mm x 120mm x 31mm

**Voltage** 12-24 Volt

**LED Qty** 147 (with Reverse 123)

**Cable** 40cm cable

**Lens** Hardened Acrylic

Base ABS

DrawStopTailIndRev@13.8V0.038A0.04A0.38A0.31A@28V0.24A0.07A0.23A0.17A