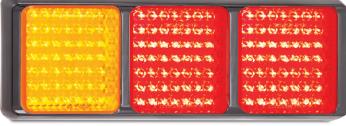

• 5 Year Warranty

**Function** Stop/Tail/Indicator/Reverse **Size** 350mm x 120mm x 31mm

**Voltage** 12-24 Volt

**LED Qty** 147 (with Reverse 123)

**Cable** 40cm cable

**Lens** Hardened Acrylic

Base ABS

DrawStopTailIndRev@13.8V0.038A0.04A0.38A0.31A@28V0.24A0.07A0.23A0.17A