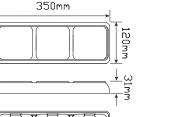

• 5 Year Warranty

**Function** Stop/Tail/Indicator/Reverse **Size** 350mm x 120mm x 31mm

**Voltage** 12-24 Volt

**LED Qty** 147 (with Reverse 123)

**Cable** 40cm cable

**Lens** Hardened Acrylic

Base ABS

DrawStopTailIndRev@13.8V0.038A0.04A0.38A0.31A@28V0.24A0.07A0.23A0.17A