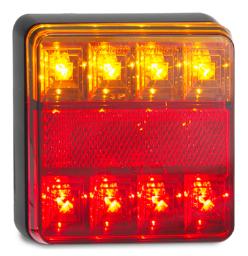

## **101 Series Combination**

**ECE** Approved

100% Water Proof

5 Year Warranty

• Economical Combination Lamp

• Inbuilt Reflector

• ECE Road Approved

• IP67 100% Water proof

 Draw
 Stop
 Tail
 Ind

 @13.8V
 0.13A
 0.04A
 0.12A

ApprovalsFunctionCategoryCRNECEStop/TailR1-S1-E9-026444ECEIndicator2a-E9-016444ECEReflector1A-E9-026444

Inactive

Stop/Tail/Indicator/Reflector

101BAR - Bulk Boxed