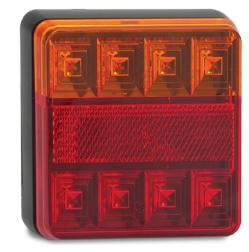

## **101 Series Combination**

**ECE** Approved

100% Water Proof

5 Year Warranty

• Economical Combination Lamp

• Inbuilt Reflector

• ECE Road Approved

• IP67 100% Water proof

 Draw
 Stop
 Tail
 Ind

 @13.8V
 0.13A
 0.04A
 0.12A

ApprovalsFunctionCategoryCRNECEStop/TailR1-S1-E9-026444ECEIndicator2a-E9-016444ECEReflector1A-E9-026444

Inactive

Stop/Tail/Indicator/Reflector

101BAR - Bulk Boxed