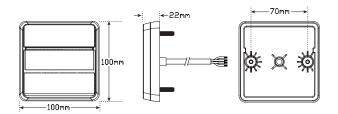

• 12 Volt Only

• 5 Year Warranty

**Function** Stop/Tail/Indicator/Reflector **Size** 100mm x 100mm x 22mm

**Voltage** 12 Volt

LED Qty 8

**Cable** 40cm cable

**Lens** Hardened Acrylic

**Base** ABS