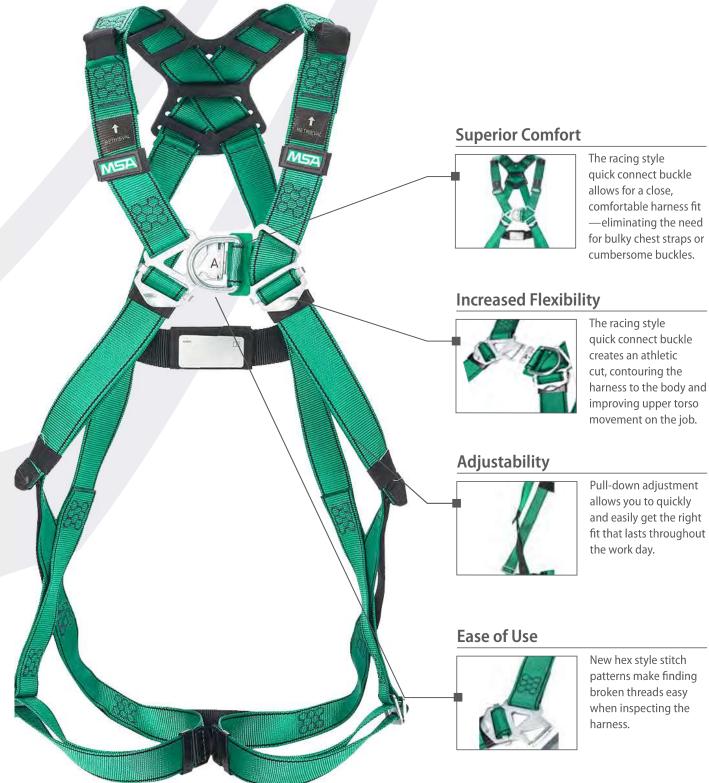

## V-FORM<sup>™</sup> Full-Body Harness

## V-FORM Full-Body Harness

V-FORM, Steel Hardware, Back & Chest D-Ring, Shoulder Loop, Qwik-Fit buckles (P/N 10205379/10205380/10205381)

V-FORM, Steel Hardware, Back & Chest & Hip D-Ring, Shoulder Loop, Qwik-Fit buckles (P/N 10205385/10205386/10205387)