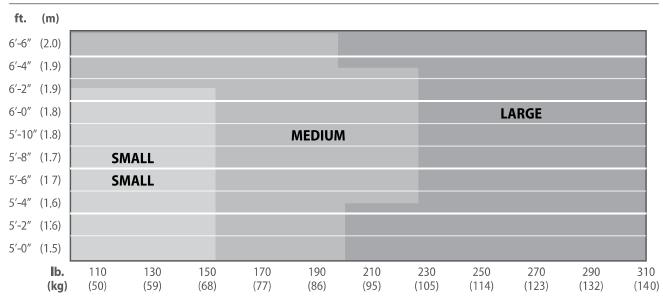

CK&CHEST<br>D-RING,SHOULDER LOOP,QUICK-FIT BUCKLE,AS/NZS VERSION | Back, Chest             |      |    | x      | Qwik-Fit   |       | x        |
| 10205385    | HARNESS,V-FORM,SM,GREEN COLOR,STEEL HARDWARE,<br>BACK&CHEST&HIP D-RING,SHOULDER LOOP,QUICK-FIT BUCKLE,AS/NZS     | Back, Chest, Hips       | x    |    | 6<br>6 | Qwik-Fit   | x     | x        |
| 10205386    | HARNESS,V-FORM,MD,GREEN COLOR,STEEL HARDWARE,<br>BACK&CHEST&HIP D-RING,SHOULDER LOOP,QUICK-FIT BUCKLE,AS/NZS     | Back, Chest, Hips       |      | x  |        | Qwik-Fit   | x     | x        |
| 10205387    | HARNESS,V-FORM,LG,GREEN COLOR,STEEL HARDWARE,<br>BACK&CHEST&HIP D-RING,SHOULDER LOOP,QUICK-FIT BUCKLE,AS/NZS     | Back, Chest, Hips       |      |    | x      | Qwik-Fit   | x     | x        |

## Harness Size Chart



au.MSA**safety**.com