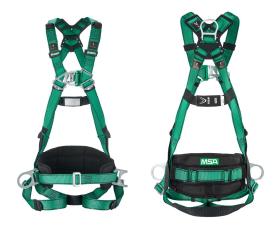

## V-FORM Full-Body Harness

V-FORM, Steel Hardware, Back & Chest D-Ring, Shoulder Loop, Qwik-Fit buckles (P/N 10205379/10205380/10205381)

V-FORM, Steel Hardware, Back & Chest & Hip D-Ring, Shoulder Loop, Qwik-Fit buckles (P/N 10205385/10205386/10205387)

## V-FORM Harness Ordering Information

| Part Number | Description                                                                                                      | D-Ring<br>Configuration | Size |    |        | Leg Buckle | Waist | Shoulder |
|-------------|------------------------------------------------------------------------------------------------------------------|-------------------------|------|----|--------|------------|-------|----------|
|             |                                                                                                                  |                         | SM   | MD | LG     | Туре       | Belt  | Loop     |
| 10205379    | HARNESS,V-FORM,SM,GREEN COLOR,STEEL HARDWARE, BACK&CHEST<br>D-RING,SHOULDER LOOP,QUICK-FIT BUCKLE,AS/NZS VERSION | Back, Chest             | x    |    |        | Qwik-Fit   |       | x        |
| 10205380    | HARNESS,V-FORM,MD,GREEN COLOR,STEEL HARDWARE, BACK&CHEST<br>D-RING,SHOULDER LOOP,QUICK-FIT BUCKLE,AS/NZS VERSION | Back, Chest             |      | ×  | 0      | Qwik-Fit   | X     | x        |
| 10205381    | HARNESS,V-FORM,LG,GREEN COLOR,STEEL HARDWARE, BACK&CHEST<br>D-RING,SHOULDER LOOP,QUICK-FIT BUCKLE,AS/NZS VERSION | Back, Chest             |      |    | x      | Qwik-Fit   |       | x        |
| 10205385    | HARNESS,V-FORM,SM,GREEN COLOR,STEEL HARDWARE,<br>BACK&CHEST&HIP D-RING,SHOULDER LOOP,QUICK-FIT BUCKLE,AS/NZS     | Back, Chest, Hips       | x    |    | 6<br>6 | Qwik-Fit   | x     | x        |
| 10205386    | HARNESS,V-FORM,MD,GREEN COLOR,STEEL HARDWARE,<br>BACK&CHEST&HIP D-RING,SHOULDER LOOP,QUICK-FIT BUCKLE,AS/NZS     | Back, Chest, Hips       |      | x  |        | Qwik-Fit   | x     | x        |
| 10205387    | HARNESS,V-FORM,LG,GREEN COLOR,STEEL HARDWARE,<br>BACK&CHEST&HIP D-RING,SHOULDER LOOP,QUICK-FIT BUCKLE,AS/NZS     | Back, Chest, Hips       |      |    | x      | Qwik-Fit   | x     | x        |