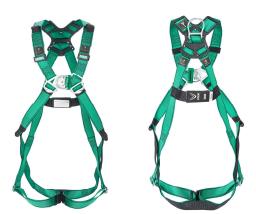

## V-FORM Full-Body Harness

V-FORM, Steel Hardware, Back & Chest D-Ring, Shoulder Loop, Qwik-Fit buckles (P/N 10205379/10205380/10205381)

V-FORM, Steel Hardware, Back & Chest & Hip D-Ring, Shoulder Loop, Qwik-Fit buckles (P/N 10205385/10205386/10205387)

## V-FORM Harness Ordering Information

| Part Number | Description                                                                                                      | D-Ring<br>Configuration | Size |    |        | Leg Buckle | Waist | Shoulder |
|-------------|------------------------------------------------------------------------------------------------------------------|-------------------------|------|----|--------|------------|-------|----------|
|             |                                                                                                                  |                         | SM   | MD | LG     | Туре       | Belt  | Loop     |
| 10205379    | HARNESS,V-FORM,SM,GREEN COLOR,STEEL HARDWARE, BACK&CHEST<br>D-RING,SHOULDER LOOP,QUICK-FIT BUCKLE,AS/NZS VERSION | Back, Chest             | x    |    |        | Qwik-Fit   |       | x        |
| 10205380    | HARNESS,V-FORM,MD,GREEN COLOR,STEEL HARDWARE, BACK&CHEST<br>D-RING,SHOULDER LOOP,QUICK-FIT BUCKLE,AS/NZS VERSION | Back, Chest             |      | ×  | 0      | Qwik-Fit   | X     | x        |
| 10205381    | HARNESS,V-FORM,LG,GREEN COLOR,STEEL HARDWARE, BACK&CHEST<br>D-RING,SHOULDER LOOP,QUICK-FIT BUCKLE,AS/NZS VERSION | Back, Chest             |      |    | x      | Qwik-Fit   |       | x        |
| 10205385    | HARNESS,V-FORM,SM,GREEN COLOR,STEEL HARDWARE,<br>BACK&CHEST&HIP D-RING,SHOULDER LOOP,QUICK-FIT BUCKLE,AS/NZS     | Back, Chest, Hips       | x    |    | 6<br>6 | Qwik-Fit   | x     | x        |
| 10205386    | HARNESS,V-FORM,MD,GREEN COLOR,STEEL HARDWARE,<br>BACK&CHEST&HIP D-RING,SHOULDER LOOP,QUICK-FIT BUCKLE,AS/NZS     | Back, Chest, Hips       |      | x  |        | Qwik-Fit   | x     | x        |
| 10205387    | HARNESS,V-FORM,LG,GREEN COLOR,STEEL HARDWARE,<br>BACK&CHEST&HIP D-RING,SHOULDER LOOP,QUICK-FIT BUCKLE,AS/NZS     | Back, Chest, Hips       |      |    | x      | Qwik-Fit   | x     | x        |