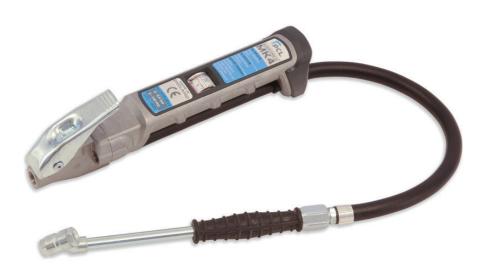

## PCL MK4 TYRE INFLATOR

Made in Sheffield, England, the PCL Mk4 Tyre Inflator is the benchmark upon which all other tyre inflators are compared to.

- Durable, yet lightweight design (923g)
- New design viewing window gives a 20% increase in field of view
- Tested to over 400,000 cycles at 100% accuracy
- Meets European Standards EC 86/217. Compliant with EN 12645:2014

Each inflator is individually factory tested and comes with a calibration certificate.

Inflation Pressure 0 - 138psi (960kpa) Max Inlet Pressure 200psi (1380kpa)

| PART No    | EACH<br>(Single) |
|------------|------------------|
| 10-PCLMK4A | 76.00            |