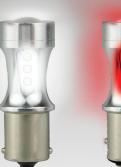

## **Bayonet Replacement LED Globes**

- CANbus Compatible
- 18 High Brightness SMD LEDs
- Reverse Polarity Protected
- 50,000 Hrs Lifespan
- 32V Over Voltage Protection

| Function  | Indicator/Stop-Tail/Reverse |       |           |         |
|-----------|-----------------------------|-------|-----------|---------|
| Voltage   | 12-24V                      |       |           |         |
| LED Qty   | 18                          |       |           |         |
| Effective | Stop                        | Tail  | Indicator | Reverse |
| Lumens    | 380lm                       | 125lm | 380lm     | 570lm   |
| Fitting   | BA15S/BAU15S/BAY15D/BA15S   |       |           |         |
| Draw      | @12V 0.4                    | 3A    |           |         |

(BAY15D)

Stop/Tail

P/N. 1156WM

(BA15S)

Reverse

18mm 50mm

Inactive

Inactive