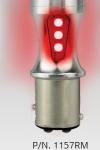

(BAY15D)

Stop/Tail

P/N. 1156WM

(BA15S)

Reverse

18mm 50mm

Inactive

Inactive