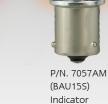

## **Bayonet Replacement LED Globes**

- CANbus Compatible
- 18 High Brightness SMD LEDs
- Reverse Polarity Protected
- 50,000 Hrs Lifespan
- 32V Over Voltage Protection

| Function  | Indicator/Stop-Tail/Reverse |       |           |         |
|-----------|-----------------------------|-------|-----------|---------|
| Voltage   | 12-24V                      |       |           |         |
| LED Qty   | 18                          |       |           |         |
| Effective | Stop                        | Tail  | Indicator | Reverse |
| Lumens    | 380lm                       | 125lm | 380lm     | 570lm   |
| Fitting   | BA15S/BAU15S/BAY15D/BA15S   |       |           |         |
| Draw      | @12V 0.4                    | 3A    |           |         |