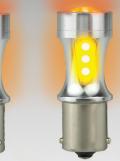

## **Bayonet Replacement LED Globes**

- CANbus Compatible
- 18 High Brightness SMD LEDs
- Reverse Polarity Protected
- 50,000 Hrs Lifespan
- 32V Over Voltage Protection

| Function  | Indicator/Stop-Tail/Reverse |       |           |         |
|-----------|-----------------------------|-------|-----------|---------|
| Voltage   | 12-24V                      |       |           |         |
| LED Qty   | 18                          |       |           |         |
| Effective | Stop                        | Tail  | Indicator | Reverse |
| Lumens    | 380lm                       | 125lm | 380lm     | 570lm   |
| Fitting   | BA15S/BAU15S/BAY15D/BA15S   |       |           |         |
| Draw      | @12V 0.4                    | 3A    |           |         |