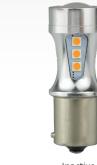

## **Bayonet Replacement LED Globes**

- CANbus Compatible
- 18 High Brightness SMD LEDs
- Reverse Polarity Protected
- 50,000 Hrs Lifespan
- 32V Over Voltage Protection

| Function  | Indicator/Stop-Tail/Reverse |       |           |         |
|-----------|-----------------------------|-------|-----------|---------|
| Voltage   | 12-24V                      |       |           |         |
| LED Qty   | 18                          |       |           |         |
| Effective | Stop                        | Tail  | Indicator | Reverse |
| Lumens    | 380lm                       | 125lm | 380lm     | 570lm   |
| Fitting   | BA15S/BAU15S/BAY15D/BA15S   |       |           |         |
| Draw      | @12V 0.4                    | 3A    |           |         |