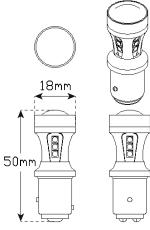

(BAY15D)

Stop/Tail

P/N. 1156WM

(BA15S)

Reverse

18mm 50mm

Inactive

Inactive