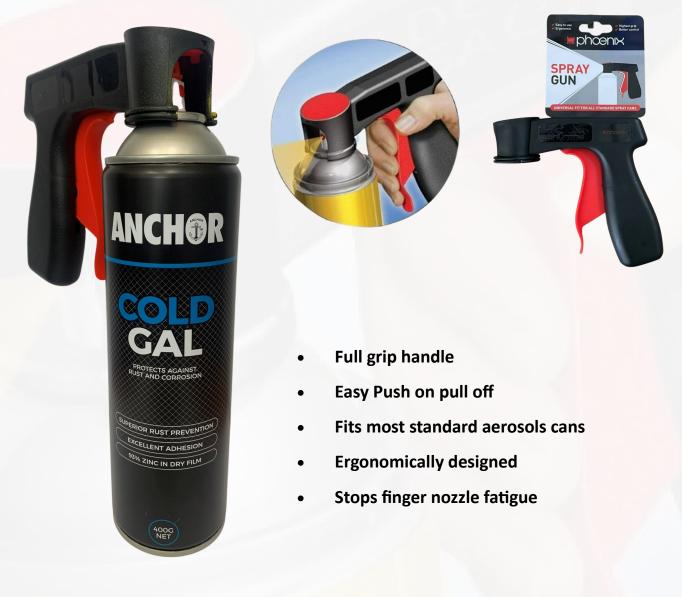

## Spray gun attachment

The **PHOENIX SPRAY GUN ATTACHMENT** is a durable and heavy duty ergonomic trigger spray attachment for all standard aerosols. Its full-grip handle turns regular aerosols into professional spray guns, allowing the user better manoeuvrability while dispensing paints, lubricants, solvents, or other chemicals.

\* phoenix

It offers the user a comfortable, smooth, and effortless spray alternative, reducing fatigue and increasing flexibility and directional spray. It is easy to attach to most standard aerosol cans.