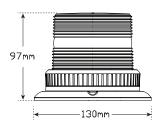

Size 130mm Round x 97mm

Voltage Multivolt 11-48V LED Qty 4 x 3 Watt SMD

Cable Fixed 20cm Fixed

**Cable Magnetic** 3.6m Retractable

**Flash Rate** 82-92 FPM **Lens** Polycarbonate

**Base** Nylon

@13.8V @28V

**Draw** 0.39A 0.19A