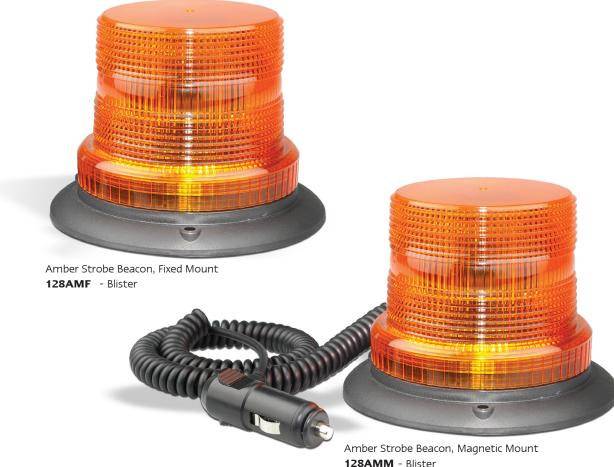

## 128 Series Strobe beacon

• SAE: J845 Class 2 Compliant

• High Powered 3 Watt SMD LEDs

• Strobe Rate 82-92 FPM

• Voltage Range 11-48V

• IP67 100% Water/Dust Proof

• 3 Year Warranty

**Function** Amber Strobe Beacon

## **Fitting Instructions**

Fixed mount - Fix using bolts supplied Magnetic Mount - Place onto flat metal surface and run retractable cord to power source within vehicle. Magnetic mount not recommended for highway use.

SAE/J845

100% Water Proof

3 **Year** Warranty

Part No. 128AMF

Part No. 128AMM