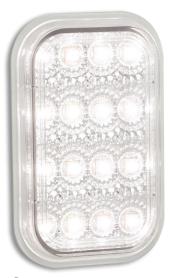

• IP67 100% Water proof

• Voltage Range 12-24 Volt

• 5 Year Warranty

(Stop/Tail) (Indicator)(Reverse) **Function** Size 134mm x 87mm x 25mm

Voltage 12-24 Volt

**LED Qty** 16

Cable 40cm Spade Terminals

Draw Stop Tail Ind Rev @13.8V 0.22A 0.03A 0.19A 0.17A @28V 0.12A 0.03A 0.11A 0.10A

**Approvals Function Category CRN** Stop/Tail 49/00 **ADR** 46431 **ADR** Indicator 6/00 Cat2a 46430 **ADR** Reverse 1/00 46432

Stop/Tail 131RM - Single Blister

Rear Indicator 131AM - Single Blister

Reverse 131WM - Single Blister