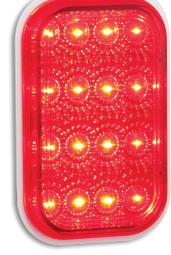

• IP67 100% Water proof

• Voltage Range 12-24 Volt

• 5 Year Warranty

(Stop/Tail) (Indicator)(Reverse) **Function** Size 134mm x 87mm x 25mm

Voltage 12-24 Volt

**LED Qty** 16

Cable 40cm Spade Terminals

Draw Stop Tail Ind Rev @13.8V 0.22A 0.03A 0.19A 0.17A @28V 0.12A 0.03A 0.11A 0.10A

**Approvals Function Category CRN** Stop/Tail 49/00 **ADR** 46431 **ADR** Indicator 6/00 Cat2a 46430 **ADR** Reverse 1/00 46432

Stop/Tail 131RM - Single Blister

Rear Indicator 131AM - Single Blister

Reverse 131WM - Single Blister