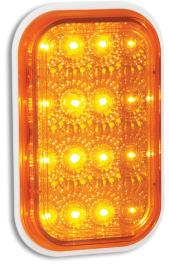

• IP67 100% Water proof

• Voltage Range 12-24 Volt

• 5 Year Warranty

(Stop/Tail) (Indicator)(Reverse) **Function** Size 134mm x 87mm x 25mm

Voltage 12-24 Volt

**LED Qty** 16

Cable 40cm Spade Terminals

Draw Stop Tail Ind Rev @13.8V 0.22A 0.03A 0.19A 0.17A @28V 0.12A 0.03A 0.11A 0.10A

**Approvals Function Category CRN** Stop/Tail 49/00 **ADR** 46431 **ADR** Indicator 6/00 Cat2a 46430 **ADR** Reverse 1/00 46432

Stop/Tail 131RM - Single Blister

Rear Indicator 131AM - Single Blister

Reverse 131WM - Single Blister