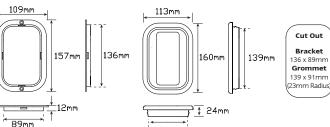

• IP67 100% Water proof

• Voltage Range 12-24 Volt

• 5 Year Warranty

(Stop/Tail) (Indicator)(Reverse) **Function** Size 134mm x 87mm x 25mm

Voltage 12-24 Volt

**LED Qty** 16

Cable 40cm Spade Terminals

Draw Stop Tail Ind Rev @13.8V 0.22A 0.03A 0.19A 0.17A @28V 0.12A 0.03A 0.11A 0.10A

## **Fitting Instructions**

Retro fit lamps. If new installation, fit grommet or flange into cutout (cut out 139 x 91mm, 23mm Radius), plug wire into lamp and run through back then push into grommet/flange. Please refer to ADR 13/00 for mounting instructions.