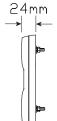

Size 150mm x 80mm x 24mm

Voltage 12 Volt or 12-24 Volt

**LED Qty** 14

Cable 40cm cable with Plug

Hardened Acrylic Lens

ABS Base

Tail Draw Stop Ind @13.8V 0.13A 0.04A 0.12A @28V 0.12A 0.06A 0.07A

**Approvals Function Category CRN** Stop/Tail **ADR** 49/00 37381 **ADR** Indicator 6/00 Cat2a 37380 **ADR** Reflector 38102 47/00