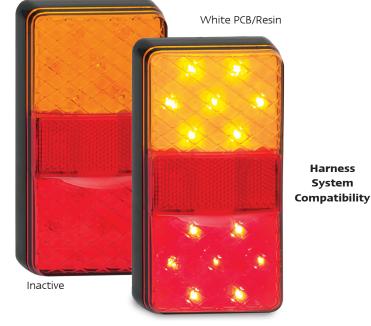

## **150 Series Small Trailer Combination**

Premium Trailer Lamp

Harness System Compatible

• Low Profile Design

ADR Approved

• IP67 100% Water proof

Voltage Range 12V or 12-24V

**Function** Stop/Tail/Indicator/Reflector

Harness

System