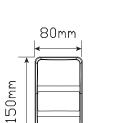

Size 150mm x 80mm x 24mm

Voltage 12 Volt or 12-24 Volt

**LED Qty** 14

Cable 40cm cable with Plug

Hardened Acrylic Lens

ABS Base

Tail Draw Stop Ind @13.8V 0.13A 0.04A 0.12A @28V 0.12A 0.06A 0.07A

**Approvals Function Category CRN** Stop/Tail **ADR** 49/00 37381 **ADR** Indicator 6/00 Cat2a 37380 **ADR** Reflector 38102 47/00