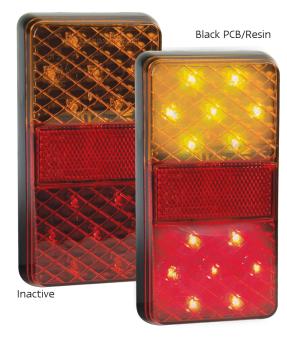

## **150 Series Small Trailer Combination**

Premium Trailer Lamp

Harness System Compatible

• Low Profile Design

ADR Approved

• IP67 100% Water proof

Voltage Range 12V or 12-24V

**Function** Stop/Tail/Indicator/Reflector

Size 150mm x 80mm x 24mm

Voltage 12 Volt or 12-24 Volt

**LED Qty** 14

Cable 40cm cable with Plug

Hardened Acrylic Lens

ABS Base

Tail Draw Stop Ind @13.8V 0.13A 0.04A 0.12A @28V 0.12A 0.06A 0.07A

**Approvals Function Category CRN** Stop/Tail **ADR** 49/00 37381 **ADR** Indicator 6/00 Cat2a 37380 **ADR** Reflector 38102 47/00

Stop/Tail/Indicator/Reflector

150BAR - Bulk Boxed, 12 Volt 150BAR2 - Twin Blister, 12 Volt 150ARM - Single Blister, 12-24 Volt

Lifetime Warranty

Stop/Tail/Indicator/Reflector 150BARB - Bulk Boxed, 12 Volt