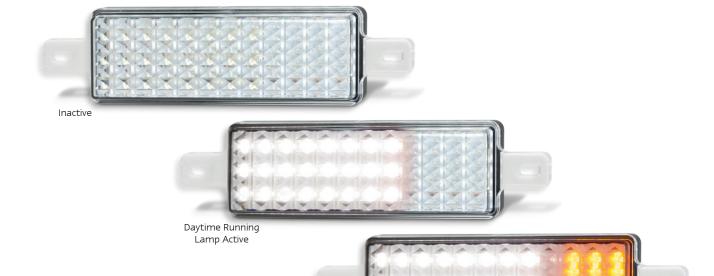

## 175 Series

Front Indicator and marker lamp with daytime running accessory function when used in conjunction with Part Number: DRLHOTDOG

- Retro fit to existing 4x4 bullbar
- ECE Australian Road Approved
- IP67 Water/Dust proof
- 5 Year Warranty

\*DRLHOTDOG

Front Indicator and Daytime running Lamp Active