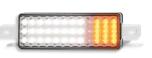

## 175 Series

Front Indicator and marker lamp with daytime running accessory function when used in conjunction with Part Number: DRLHOTDOG

- Retro fit to existing 4x4 bullbar
- ECE Australian Road Approved
- IP67 Water/Dust proof
- 5 Year Warranty

| <b>Function</b> From | nt Indicator/marker |
|----------------------|---------------------|
|----------------------|---------------------|

daytime running lamp

**Size** 225mm x 50mm x 28mm

Voltage 12 Volt LED Qty 39

**Cable** 40cm cable

| Draw   | Indicator | Position | DRL   |
|--------|-----------|----------|-------|
| @13.8V | 0.26A     | 0.02A    | 0.22A |

| <b>Approvals Functio</b> |           | Category | CRN |
|--------------------------|-----------|----------|-----|
| ECE                      | Indicator | R6       | TBA |
| ECE                      | Position  | R7       | TBA |
| ECE                      | Daytime   | R87      | TBA |

\*DRLHOTDOG

Front Indicator and Daytime running Lamp Active

## **Fitting Instructions**

Retro fit to existing bullbar applications. Wire colours: Brown - Position, Yellow - Indicator, White - Earth, Red - To be used for DRL function in conjunction with Part No DRLHOTDOG. Please refer to ADR 13/00 for mounting instructions.