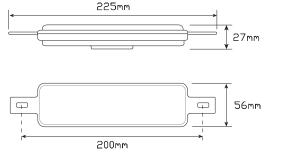

| <b>Function</b> From | nt Indicator/marker |
|----------------------|---------------------|
|----------------------|---------------------|

daytime running lamp

**Size** 225mm x 50mm x 28mm

Voltage 12 Volt LED Qty 39

**Cable** 40cm cable

| Draw   | Indicator | Position | DRL   |
|--------|-----------|----------|-------|
| @13.8V | 0.26A     | 0.02A    | 0.22A |

| <b>Approvals Functio</b> |           | Category | CRN |
|--------------------------|-----------|----------|-----|
| ECE                      | Indicator | R6       | TBA |
| ECE                      | Position  | R7       | TBA |
| ECE                      | Daytime   | R87      | TBA |