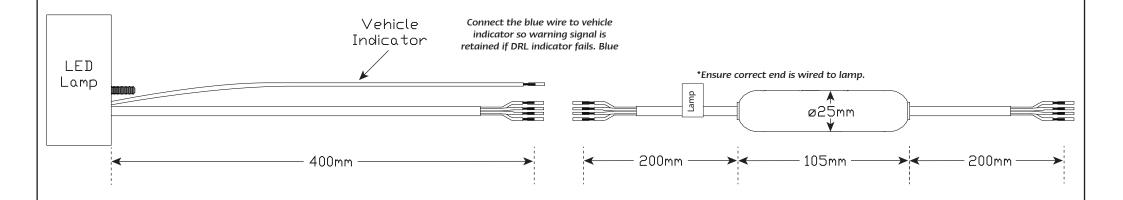

**Cable** 40cm cable

| Draw   | Indicator | Position | DRL   |
|--------|-----------|----------|-------|
| @13.8V | 0.26A     | 0.02A    | 0.22A |

| <b>Approvals Functio</b> |           | Category | CRN |
|--------------------------|-----------|----------|-----|
| ECE                      | Indicator | R6       | TBA |
| ECE                      | Position  | R7       | TBA |
| ECE                      | Daytime   | R87      | TBA |

## **Fitting Instructions**

Retro fit to existing bullbar applications. Wire colours: Brown - Position, Yellow - Indicator, White - Earth, Red - To be used for DRL function in conjunction with Part No DRLHOTDOG. Please refer to ADR 13/00 for mounting instructions.

## To Be Used in Conjunction with LED Autolamps Daytime Running Lamp Range of Products

| Wire colour |           |  |
|-------------|-----------|--|
| Blue        | Vehicle   |  |
|             | Indicator |  |
| Red         | DRL*      |  |
| Brown       | Position  |  |
| Yellow      | Indicator |  |
| White       | Earth     |  |