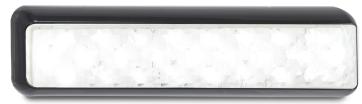

• 5 Year Warranty

**Function** (Stop/Tail) (Indicator)(Reverse)

**Size** 200mm x 50mm x 28mm

**Voltage** 12-24 Volt

LED Qty 36

**Cable** 40cm cable

 Draw
 Stop
 Tail
 Ind
 Rev

 @13.8V
 0.32A
 0.39A
 0.17A
 0.34A

Stop/Tail

200BRM - Blister

Indicator

200BAM - Blister

Reverse

200BWM - Blister

Chrome Bracket **200B1C** - Bulk