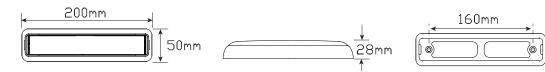

• 5 Year Warranty

**Function** (Stop/Tail) (Indicator)(Reverse)

**Size** 200mm x 50mm x 28mm

**Voltage** 12-24 Volt

LED Qty 36

**Cable** 40cm cable

 Draw
 Stop
 Tail
 Ind
 Rev

 @13.8V
 0.32A
 0.39A
 0.17A
 0.34A