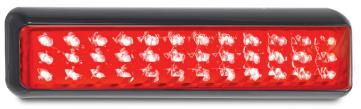

• 5 Year Warranty

**Function** (Stop/Tail) (Indicator)(Reverse)

**Size** 200mm x 50mm x 28mm

**Voltage** 12-24 Volt

LED Qty 36

**Cable** 40cm cable

 Draw
 Stop
 Tail
 Ind
 Rev

 @13.8V
 0.32A
 0.39A
 0.17A
 0.34A

Stop/Tail

200BRM - Blister

Indicator

200BAM - Blister

Reverse

200BWM - Blister

Chrome Bracket **200B1C** - Bulk