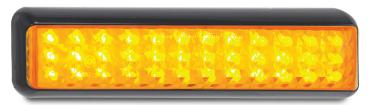

• 5 Year Warranty

**Function** (Stop/Tail) (Indicator)(Reverse)

**Size** 200mm x 50mm x 28mm

**Voltage** 12-24 Volt

LED Qty 36

**Cable** 40cm cable

 Draw
 Stop
 Tail
 Ind
 Rev

 @13.8V
 0.32A
 0.39A
 0.17A
 0.34A

Stop/Tail

200BRM - Blister

Indicator

200BAM - Blister

Reverse

200BWM - Blister

Chrome Bracket **200B1C** - Bulk