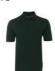

## JB'S 210 POCKET POLO

210P

It's in the pocket

Black (UPF 50+)

Bottle (UPF 50+)

Charcoal Marle (UPF 50+)

Maroon (UPF 50+)

Navy (UPF 50+)