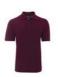

## JB'S 210 POCKET POLO

210P

It's in the pocket

Black (UPF 50+)

Bottle (UPF 50+)

Charcoal Marle (UPF 50+)

Maroon (UPF 50+)

Navy (UPF 50+)