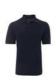

## JB'S 210 POCKET POLO

210P

It's in the pocket











Black (UPF 50+)



Bottle (UPF 50+)



Charcoal Marle (UPF 50+)



Maroon (UPF 50+)



Navy (UPF 50+)



Royal (UPF 50+)



White (UPF 50+)

## Details

- > Classic fit
- > 65% Polyester for durability, 35% Cotton for comfort
- > 210gsm pique knit fabric
- > Complies with standard AS 4399:2020 for UPF protection
- > JB's 3-button placket
- > Knitted collar with reinforced herringbone tape on inside neck seam
- > Straight hem with side splits
- > Set-in sleeves with open cuffs for relaxed movement
- > Easy care, reduced pilling fabric
- > 2XS, XS only in Navy, Royal, Black, Maroon, White
- > 6/7XL only in Navy, Black
- > 8/9XL only in Black

## Sizing

| ADULTS    | 2XS  | XS   | S    | M    | Ŀ    | XL   | 2XL  | 3XL  | 4XL | 5XL  | 6/7XL | 8/9XL |
|-----------|------|------|------|------|------|------|------|------|-----|------|-------|-------|
| CHEST     | 48.5 | 51   |