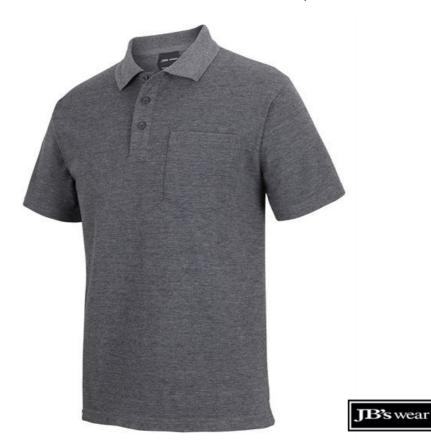

## JB'S 210 POCKET POLO

210P

It's in the pocket

Black (UPF 50+)

Bottle (UPF 50+)

Charcoal Marle (UPF 50+)

Maroon (UPF 50+)

Navy (UPF 50+)

## Details

- > Classic fit
- > 65% Polyester for durability, 35% Cotton for comfort
- > 210gsm pique knit fabric
- > Complies with standard AS 4399:2020 for UPF protection
- > JB's 3-button placket
- > Knitted collar with reinforced herringbone tape on inside neck seam
- > Straight hem with side splits
- > Set-in sleeves with open cuffs for relaxed movement
- > Easy care, reduced pilling fabric
- > 2XS, XS only in Navy, Royal, Black, Maroon, White
- > 6/7XL only in Navy, Black
- > 8/9XL only in Black