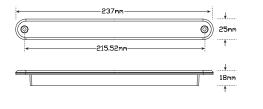

## 235 Series Combination

- Recessed mount
- Low profile slimline design
- ADR/ECE approved
- IP67 100% Water proof
- Voltage Range 12 Volt
- 5 Year Warranty

| Function  | (Stop/Tail/Indicator) |       |          |       |       |
|-----------|-----------------------|-------|----------|-------|-------|
| Size      | 237mm x 25mm x 3mm    |       |          |       |       |
| Voltage   | 12 Volt               |       |          |       |       |
| LED Qty   | 12                    |       |          |       |       |
| Cable     | 40cm cable            |       |          |       |       |
| Draw      | Stop                  | Tai   | I        | Ind   |       |
| @13.8V    | 0.14A                 | 0.04A |          | 0.16A |       |
| Approvals | Function              |       | Category |       | CRN   |
| ECE       | Stop/Tail             |       | R1-E9-02 |       | 11436 |
| ECE       | Indicator             |       | 2a-E9-01 |       | 11436 |