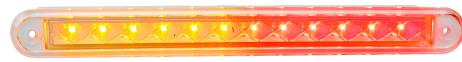

## 235 Series Combination

- Recessed mount
- Low profile slimline design
- ADR/ECE approved
- IP67 100% Water proof
- Voltage Range 12 Volt
- 5 Year Warranty

| Function  | (Stop/Tail/Indicator) |       |          |       |       |
|-----------|-----------------------|-------|----------|-------|-------|
| Size      | 237mm x 25mm x 3mm    |       |          |       |       |
| Voltage   | 12 Volt               |       |          |       |       |
| LED Qty   | 12                    |       |          |       |       |
| Cable     | 40cm cable            |       |          |       |       |
| Draw      | Stop                  | Tai   | I        | Ind   |       |
| @13.8V    | 0.14A                 | 0.04A |          | 0.16A |       |
| Approvals | Function              |       | Category |       | CRN   |
| ECE       | Stop/Tail             |       | R1-E9-02 |       | 11436 |
| ECE       | Indicator             |       | 2a-E9-01 |       | 11436 |