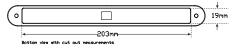

## **Fitting Instructions**

Recessed - Mount onto flat surface horizontally. Push lamp and grommet into cutout (cut out 203mm x 19mm) in mounting surface, run wires through back and fix with screws. Please refer to ADR 13/00 for mounting instructions.