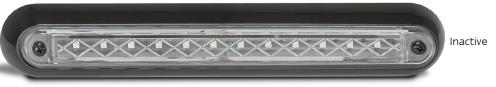

## 235 Series Single Combination

ECE/ADR Approved

100% Water Proof

5 Year

• Horizontal LED Array

• Slimline Low Profile Design

• Shock, Dust & Water Proof

• 5 Year Warranty

**Function** Stop/Tail/Indicator

**Size** 259mm x 46mm x 17mm

**Voltage** 12 Volt

LED Qty 12

**Cable** 40cm cable

 Draw
 Stop
 Tail
 Ind

 @13.8V
 0.13A
 0.02A
 0.13A

 @28V
 0.40A
 0.03A
 0.40A