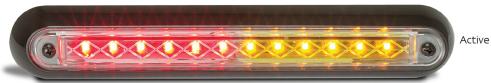

## 235 Series Single Combination

ECE/ADR Approved

100% Water Proof

5 Year

• Horizontal LED Array

• Slimline Low Profile Design

• Shock, Dust & Water Proof

• 5 Year Warranty

**Function** Stop/Tail/Indicator

**Size** 259mm x 46mm x 17mm

**Voltage** 12 Volt

LED Qty 12

**Cable** 40cm cable

 Draw
 Stop
 Tail
 Ind

 @13.8V
 0.13A
 0.02A
 0.13A

 @28V
 0.40A
 0.03A
 0.40A