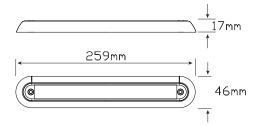

**Function** Stop/Tail/Indicator

**Size** 259mm x 46mm x 17mm

**Voltage** 12 Volt

LED Qty 12

**Cable** 40cm cable

 Draw
 Stop
 Tail
 Ind

 @13.8V
 0.13A
 0.02A
 0.13A

 @28V
 0.40A
 0.03A
 0.40A