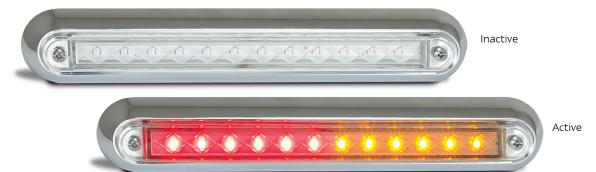

## 235 Series Single Combination

ECE/ADR Approved

100% Water Proof

5 Year

• Horizontal LED Array

• Slimline Low Profile Design

• Shock, Dust & Water Proof

• 5 Year Warranty

**Function** Stop/Tail/Indicator

**Size** 259mm x 46mm x 17mm

**Voltage** 12 Volt

LED Qty 12

**Cable** 40cm cable

 Draw
 Stop
 Tail
 Ind

 @13.8V
 0.13A
 0.02A
 0.13A

 @28V
 0.40A
 0.03A
 0.40A