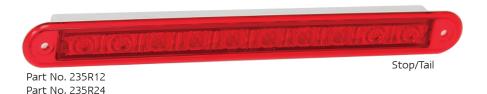

• Voltage Range 12 Volt

• 5 Year Warranty

(Stop/Tail) (Indicator)(Reverse) **Function** Size 237mm x 25mm x 3mm

Voltage 12 Volt or 24 Volt

**LED Qty** (Amber/Red 10), (White 12)

Cable 40cm cable

Draw Stop Tail Ind Rev @13.8V 0,04A 0,16A 0,26A 0.14A @28V 0.13A 0.05A 0.12A 0.13A

**Approvals Function Category CRN ADR** Stop/Tail 49/00 37678 **ADR** Indicator 6/00 Cat2a 39092 **ECE** AR/00 1030 Reverse

Part No. 235A12 Part No. 235A24

Part No. 235W12E Part No. 235W24E