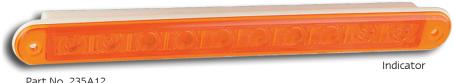

• Voltage Range 12 Volt

• 5 Year Warranty

(Stop/Tail) (Indicator)(Reverse) **Function** Size 237mm x 25mm x 3mm

Voltage 12 Volt or 24 Volt

**LED Qty** (Amber/Red 10), (White 12)

Cable 40cm cable

Draw Stop Tail Ind Rev @13.8V 0,04A 0,16A 0,26A 0.14A @28V 0.13A 0.05A 0.12A 0.13A

**Approvals Function Category CRN ADR** Stop/Tail 49/00 37678 **ADR** Indicator 6/00 Cat2a 39092 **ECE** AR/00 1030 Reverse

Part No. 235A12 Part No. 235A24

Part No. 235W12E Part No. 235W24E