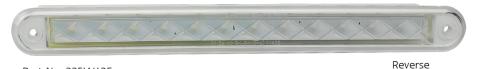

• Voltage Range 12 Volt

• 5 Year Warranty

(Stop/Tail) (Indicator)(Reverse) **Function** Size 237mm x 25mm x 3mm

Voltage 12 Volt or 24 Volt

**LED Qty** (Amber/Red 10), (White 12)

Cable 40cm cable

Draw Stop Tail Ind Rev @13.8V 0,04A 0,16A 0,26A 0.14A @28V 0.13A 0.05A 0.12A 0.13A

**Approvals Function Category CRN ADR** Stop/Tail 49/00 37678 **ADR** Indicator 6/00 Cat2a 39092 **ECE** AR/00 1030 Reverse

Part No. 235A12 Part No. 235A24

Part No. 235W12E Part No. 235W24E