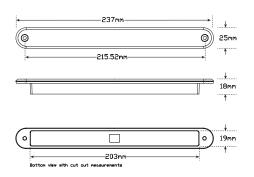

• Voltage Range 12 Volt

• 5 Year Warranty

(Stop/Tail) (Indicator)(Reverse) **Function** Size 237mm x 25mm x 3mm

Voltage 12 Volt or 24 Volt

**LED Qty** (Amber/Red 10), (White 12)

Cable 40cm cable

Draw Stop Tail Ind Rev @13.8V 0,04A 0,16A 0,26A 0.14A @28V 0.13A 0.05A 0.12A 0.13A

## **Fitting Instructions**

Recessed - Mount onto flat surface horizontally. Push lamp and grommet into cutout (cut out 203mm x 19mm) in mounting surface, run wires through back and fix with screws. Please refer to ADR 13/00 for mounting instructions.