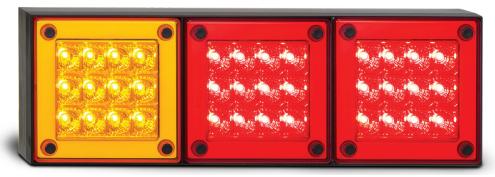

**Approvals Function Category CRN** Stop/Tail R1-S1 **ECE** 11545 **ECE** Indicator 2a-01 11544 **ECE** 00 AR 1207 Reverse

Stop/Tail/Indicator

280ARRM - Blister, 12-24 Volt 280ARRMB - Box, 12-24 Volt

Stop/Tail/Indicator/Reverse