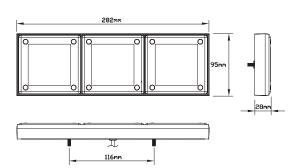

• 5 Year Warranty

Stop/Tail/Indicator **Function** 

282mm x 95mm x 28mm Size

Voltage Multivolt 12-24V

**LED Qty** 36

Cable 1.2m cable

**Draw** Rev Stop Tail Ind 0.70A 0.08A 0.35A 0.17A @13.8V @28V 2.14A 0.24A 0.93A 0.13A

## **Fitting Instructions**

Surface mount onto flat surface horizontally with stainless steel bolts provided in assembly and run cable through 12mm hole. Please refer to ADR 13/00.