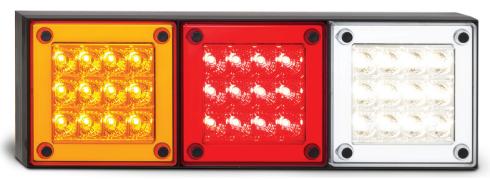

280ARWM - Blister, 12-24 Volt 280ARWMB - Box. 12-24 Volt

Part No. 280AMB

Part No. 280WMB