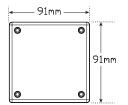

## **280 Series Single Function**

ECE Approved

- Individually Mountable Lamps
- Replacement lens for 280 & 420 series lamps
- ECE approved
- IP67 100% Water proof
- Voltage Range 12-24 Volt

**Size** 91mm x 91mm x 20mm