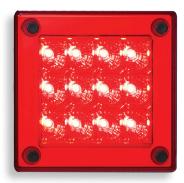

## **280 Series Single Function**

ECE Approved

- Individually Mountable Lamps
- Replacement lens for 280 & 420 series lamps
- ECE approved
- IP67 100% Water proof
- Voltage Range 12-24 Volt

**Size** 91mm x 91mm x 20mm

**Voltage** 12-24 Volt

LED Qty 12

**Cable** 10cm cable

| Draw   | Stop  | Tail  | Ind   | Rev  |
|--------|-------|-------|-------|------|
| @13.8V | 0.18A | 0.02A | 0.18A | 0.20 |
| @28V   | 0.04A | 0.03A | 0.10A | 0.13 |

| Approvals | <b>Function</b> | Category | CRN  |
|-----------|-----------------|----------|------|
| ECE       | Stop/Tail       | R1-S1-02 | 1154 |
| ECE       | Indicator       | 2a-01    | 1154 |
| ECE       | Reverse         | AR-00    | 1207 |

Stop/Tail **280RM** - Single Blister

Indicator **280AM** - Single Blister

Reverse 280WM - Single Blister