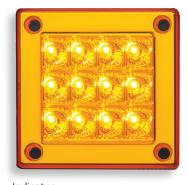

## **280 Series Single Function**

ECE Approved

- Individually Mountable Lamps
- Replacement lens for 280 & 420 series lamps
- ECE approved
- IP67 100% Water proof
- Voltage Range 12-24 Volt

**Size** 91mm x 91mm x 20mm

**Voltage** 12-24 Volt

LED Qty 12

**Cable** 10cm cable

| Draw   | Stop  | Tail  | Ind   | Rev  |
|--------|-------|-------|-------|------|
| @13.8V | 0.18A | 0.02A | 0.18A | 0.20 |
| @28V   | 0.04A | 0.03A | 0.10A | 0.13 |

| Approvals | <b>Function</b> | Category | CRN  |
|-----------|-----------------|----------|------|
| ECE       | Stop/Tail       | R1-S1-02 | 1154 |
| ECE       | Indicator       | 2a-01    | 1154 |
| ECE       | Reverse         | AR-00    | 1207 |

Stop/Tail **280RM** - Single Blister

Indicator **280AM** - Single Blister

Reverse 280WM - Single Blister