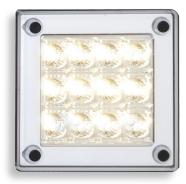

## **280 Series Single Function**

ECE Approved

- Individually Mountable Lamps
- Replacement lens for 280 & 420 series lamps
- ECE approved
- IP67 100% Water proof
- Voltage Range 12-24 Volt

**Size** 91mm x 91mm x 20mm

**Voltage** 12-24 Volt

LED Qty 12

**Cable** 10cm cable

| Draw   | Stop  | Tail  | Ind   | Rev  |
|--------|-------|-------|-------|------|
| @13.8V | 0.18A | 0.02A | 0.18A | 0.20 |
| @28V   | 0.04A | 0.03A | 0.10A | 0.13 |

| Approvals | <b>Function</b> | Category | CRN  |
|-----------|-----------------|----------|------|
| ECE       | Stop/Tail       | R1-S1-02 | 1154 |
| ECE       | Indicator       | 2a-01    | 1154 |
| ECE       | Reverse         | AR-00    | 1207 |

Stop/Tail **280RM** - Single Blister

Indicator **280AM** - Single Blister

Reverse 280WM - Single Blister