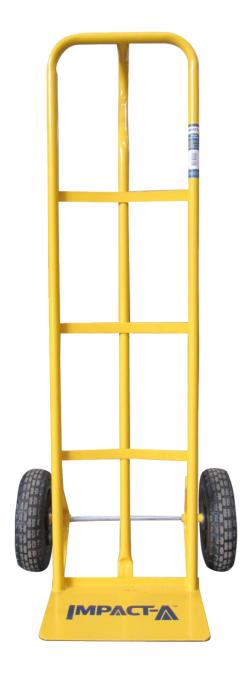

## P HANDLE HAND TROLLEY

The Impact-A 250kg P Handle Trolley is a lightweight and durable trolley that comes with large 10" flat free tyres. This trolley is made up of sturdy 26mm tubular steel, which increases strength while making the trolley lightweight and manoeuvrable.

## **Key Features**

- Puncture proof tyres with poly rim
- 250kg load capacity
- Multi grip locations giving you improved grip options for loads

## **Specifications**

- Trolley size: 1310mm (h) x 530mm (w)x 460mm (d)
- 26mm frame lead free powder coated
- Wheel size 250mm x 75mm
- Bore size 19.8mm
- Takes an axle diameter 19.65mm

Code: 29022