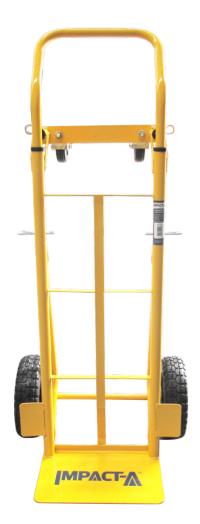

## MULTIPURPOSE HAND TROLLEY

The Impact-A Multi Purpose Hand Trolley is simple and easy to use.

The Trolley is adjustable and can be converted into a platform style, by simply removing the handle and repositioning it.

The 10 inch Flat Free Puncture Proof tyres are great for any type of surface, and along with the fully sealed HSS Inline Bearings, helps you to manage the load.

With its strong sturdy frame and pram type handle, this trolley will hold up to 250kg, perfect for transporting cartons and boxes in the delivery industry.

## **Key Features**

- Puncture proof tyres with poly rim
- 250kg load capacity
- 2 x swivel castor wheels for easy movement
- Heavy-duty construction and fully powder coated
- Ideal for moving many large, heavy objects easily, including those with awkward shapes
- Fully sealed HSS inline bearings