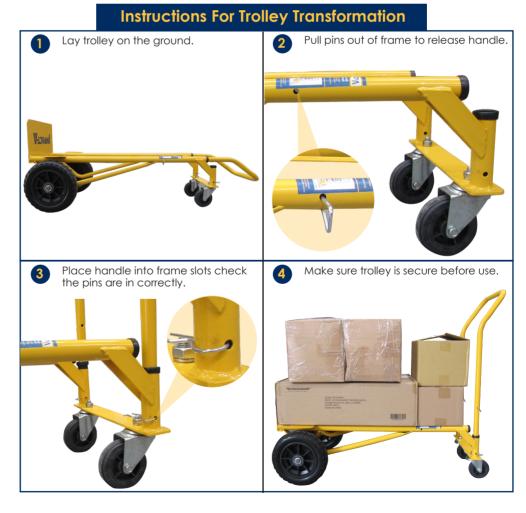

## MULTIPURPOSE HAND TROLLEY

The Impact-A Multi Purpose Hand Trolley is simple and easy to use.

The Trolley is adjustable and can be converted into a platform style, by simply removing the handle and repositioning it.