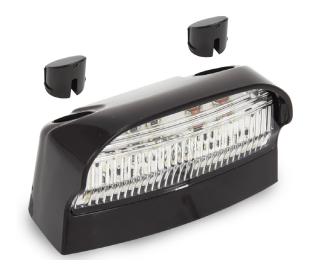

## **41 Series Licence Plate Lamp**

ECE Approved

100% Water Proof

5 Year Warranty

**Budget range** 

**ECE** approved

IP67 100% Water proof

Voltage Range 12-24 Volt

**5 Year Warranty** 

70mm x 42mm x 40mm

**Function** Licence Plate Lamp

**Size** 70mm x 42mm x 40mm

**Voltage** 12-24 Volt

LED Qty 4

**Cable** 23cm cable or 10cm with 2P Plug

**Draw** 