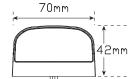

**5 Year Warranty** 

70mm x 42mm x 40mm

**Function** Licence Plate Lamp

**Size** 70mm x 42mm x 40mm

**Voltage** 12-24 Volt

LED Qty 4

**Cable** 23cm cable or 10cm with 2P Plug

**Draw** 