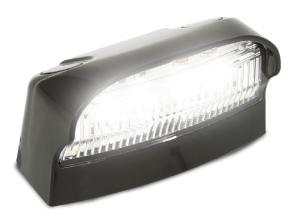

## **41 Series Licence Plate Lamp**

ECE Approved

100% Water Proof

5 Year Warranty

**Budget range** 

**ECE** approved

IP67 100% Water proof

Voltage Range 12-24 Volt

**5 Year Warranty** 

70mm x 42mm x 40mm

**Function** Licence Plate Lamp

**Size** 70mm x 42mm x 40mm

**Voltage** 12-24 Volt

LED Qty 4

**Cable** 23cm cable or 10cm with 2P Plug

**Draw** 