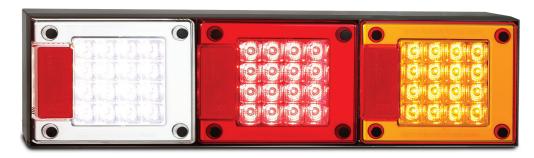

Stop/Tail/Indicator/Reflector 460ARRM - Blister, 12-24 Volt 460ARRMB - Box, 12-24 Volt

Stop/Tail/Indicator/Reverse/Reflector 460ARWM - Blister, 12-24 Volt 460ARWMB - Box, 12-24 Volt

| Part No. | Part No. | Part No. |
|----------|----------|----------|
| 460RMB   | 460AMB   | 460WMB   |