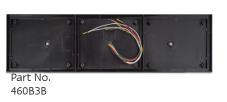

## **Fitting Instructions**

Surface mount onto flat surface horizontally with stainless steel bolts provided in assembly and run cable through 12mm hole. Please refer to ADR 13/00.

All enquiries P: (03) 9466 7075 E: led@ledtech.com.au, www.ledautolamps.com