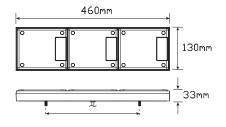

## 460 Series Medium Vehicle/Trailer

- Medium Jumbo Design
- ECE Road Approved
- IP67 100% Water proof
- 12-24 Volt
- 5 Year Warranty

| Function<br>Size<br>Voltage<br>LED Qty<br>Cable | Stop/Tail/Indicator/Reverse/ Reflector<br>460mm x 130mm x 33mm<br>Multivolt 12-24V<br>48<br>1.2m cable |                |                |                                         |                                             |
|-------------------------------------------------|--------------------------------------------------------------------------------------------------------|----------------|----------------|-----------------------------------------|---------------------------------------------|
| Draw<br>@13.8V<br>@28V                          | <b>Stop</b><br>0.30A<br>0.17A                                                                          |                |                | <b>Ind</b><br>0.32A<br>0.18A            | <b>Rev</b><br>0.19A<br>0.12A                |
| Approvals<br>ECE<br>ECE<br>ECE<br>ECE           | <b>Funct</b><br>Stop/Ta<br>Indicat<br>Reverse<br>Reflect                                               | ail<br>or<br>e | R1<br>2a<br>00 | <b>tegory</b><br>-S1<br>-01<br>AR<br>1A | <b>CRN</b><br>11293<br>6205<br>1208<br>1472 |