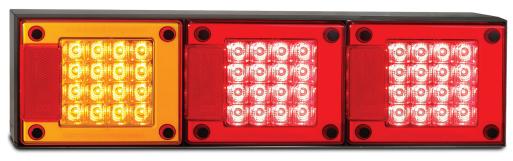

## 460 Series Medium Vehicle/Trailer

- Medium Jumbo Design
- ECE Road Approved
- IP67 100% Water proof
- 12-24 Volt
- 5 Year Warranty

| Function<br>Size<br>Voltage<br>LED Qty<br>Cable | Stop/Tail/Indicator/Reverse/ Reflector<br>460mm x 130mm x 33mm<br>Multivolt 12-24V<br>48<br>1.2m cable |                |                |                                         |                                             |
|-------------------------------------------------|--------------------------------------------------------------------------------------------------------|----------------|----------------|-----------------------------------------|---------------------------------------------|
| Draw<br>@13.8V<br>@28V                          | <b>Stop</b><br>0.30A<br>0.17A                                                                          |                |                | <b>Ind</b><br>0.32A<br>0.18A            | <b>Rev</b><br>0.19A<br>0.12A                |
| Approvals<br>ECE<br>ECE<br>ECE<br>ECE           | <b>Funct</b><br>Stop/Ta<br>Indicat<br>Reverse<br>Reflect                                               | ail<br>or<br>e | R1<br>2a<br>00 | <b>tegory</b><br>-S1<br>-01<br>AR<br>1A | <b>CRN</b><br>11293<br>6205<br>1208<br>1472 |