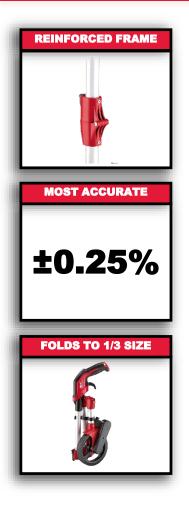

## **Durable Construction**

- Reinforced aluminum frame
- Reinforced folding points

# Accurate Measuring Wheel

+/- 0.25% for the full range of wheel

# Folds to 1/3 Size

Easy storage and transport

# User Driven Features

- Ergonomic pistol grip design
- Trigger brake
- Zero point indicator

| ITEM #   | DESCRIPTION                | EAN          |  |
|----------|----------------------------|--------------|--|
| 48225016 | 150mm (6") Measuring Wheel | 045242506743 |  |