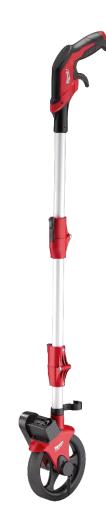

## 150mm (6") Measuring Wheel 48225016

# User Driven Features

- Ergonomic pistol grip design
- Trigger brake
- Zero point indicator

| ITEM #   | DESCRIPTION                | EAN          |  |
|----------|----------------------------|--------------|--|
| 48225016 | 150mm (6") Measuring Wheel | 045242506743 |  |