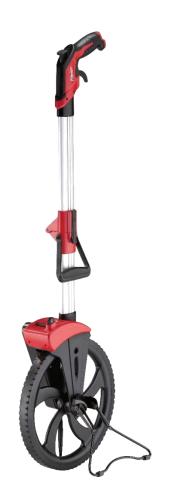

#### 305MM (12") Measuring Wheels 48225032

#### User Driven Features

- Top reset and brake
- Ergonomic pistol grip design
- Folding kickstand
- Zero point indicator

| ITEM #   | DESCRIPTION                 | EAN          |  |
|----------|-----------------------------|--------------|--|
| 48225032 | 305mm (12") Measuring Wheel | 045242496075 |  |