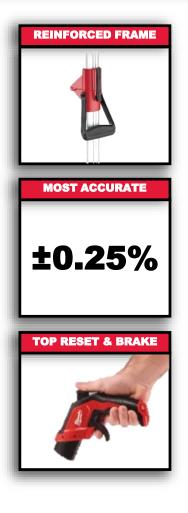

## **Durable Construction**

- Reinforced aluminum frame
- Reinforced folding points

## Accurate Measuring Wheel

+/- 0.25% for the full range of wheel

#### User Driven Features

- Top reset and brake
- Ergonomic pistol grip design
- Folding kickstand
- Zero point indicator

| ITEM #   | DESCRIPTION                 | EAN          |  |
|----------|-----------------------------|--------------|--|
| 48225032 | 305mm (12") Measuring Wheel | 045242496075 |  |