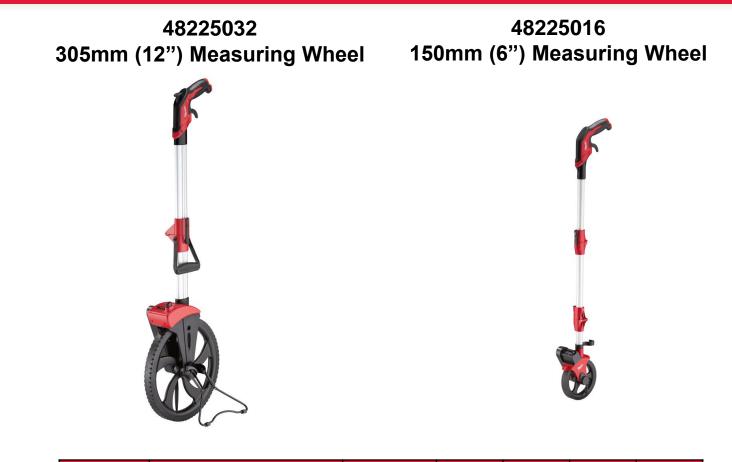

# Measuring Wheels New Product Launch

48225032 305mm (12") Measuring Wheel

48225016 150mm (6") Measuring Wheel

#### 305MM (12") Measuring Wheels 48225032

## 150mm (6") Measuring Wheel 48225016