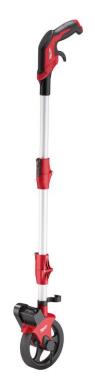

## 150mm (6") Measuring Wheel 48225016

# User Driven Features

- Ergonomic pistol grip design
- Trigger brake
- Zero point indicator

| ITEM #   | DESCRIPTION                | EAN          |  |
|----------|----------------------------|--------------|--|
| 48225016 | 150mm (6") Measuring Wheel | 045242506743 |  |