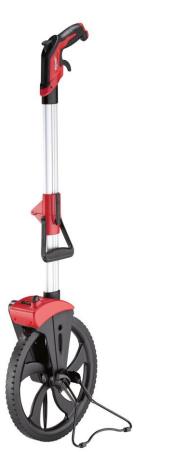

#### 305MM (12") Measuring Wheels 48225032

#### User Driven Features

- Top reset and brake
- Ergonomic pistol grip design
- Folding kickstand
- Zero point indicator

| ITEM #   | DESCRIPTION                 | EAN          |  |
|----------|-----------------------------|--------------|--|
| 48225032 | 305mm (12") Measuring Wheel | 045242496075 |  |