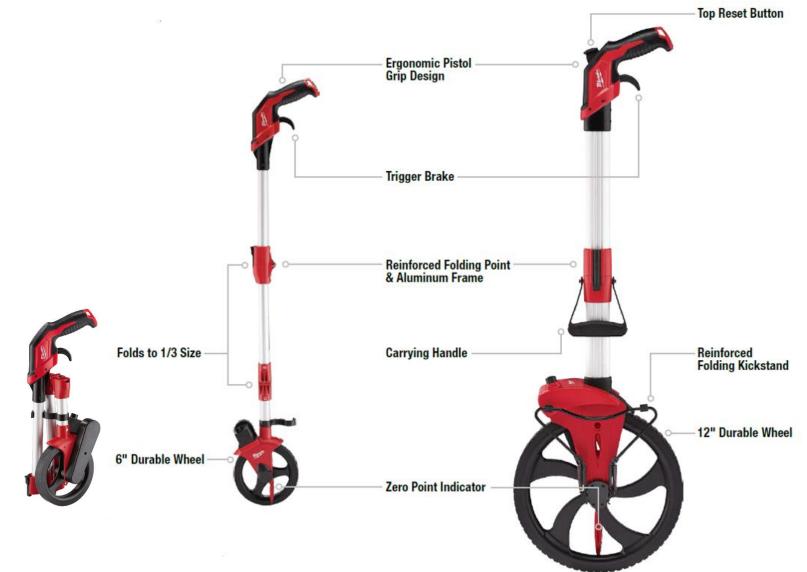

## **Durable Construction**

- Reinforced aluminum frame
- Reinforced folding points

## Accurate Measuring Wheel

+/- 0.25% for the full range of wheel

#### User Driven Features

- Top reset and brake
- Ergonomic pistol grip design
- Folding kickstand
- Zero point indicator

| ITEM #   | DESCRIPTION                 | EAN          |  |
|----------|-----------------------------|--------------|--|
| 48225032 | 305mm (12") Measuring Wheel | 045242496075 |  |

# Accurate Measuring Wheel

+/- 0.25% for the full range of wheel

# Folds to 1/3 Size

Easy storage and transport

# User Driven Features

- Ergonomic pistol grip design
- Trigger brake
- Zero point indicator

| ITEM #   | DESCRIPTION                | EAN          |  |
|----------|----------------------------|--------------|--|
| 48225016 | 150mm (6") Measuring Wheel | 045242506743 |  |