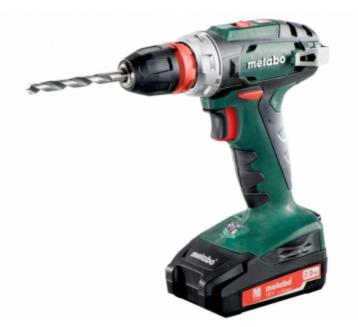

## BS 18 Quick (602217590) Cordless Drill / Screwdriver 2x18V/2Ah Li-ion; Charger ASC 30-36 V ( / ); Plastic Carry Case

Order no. 602217590 EAN 4007430285973

....

- Light compact drill/screwdriver with extremely compact design for versatile use
  Metabo Quick System: quick change of bit retainer and bits, for flexible working
- Spindle with hexagonal recess for screwdriver bits for working without chuck
- Integrated working light to illuminate the contact area
- Handy belt hook can be fixed either on the right or left side without tools
- Ultra-M technology for highest performance, gentle efficient charging, optimum energy utilisation and long service life