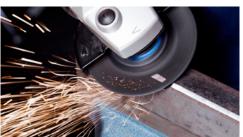

# **Applications:**

Surface grinding, chamfering, deburring, weld dressing

#### **Recommendations for use:**

- For optimum results, use with a flat contact angle.
- Only use the face of the disc, not suitable for peripheral grinding.