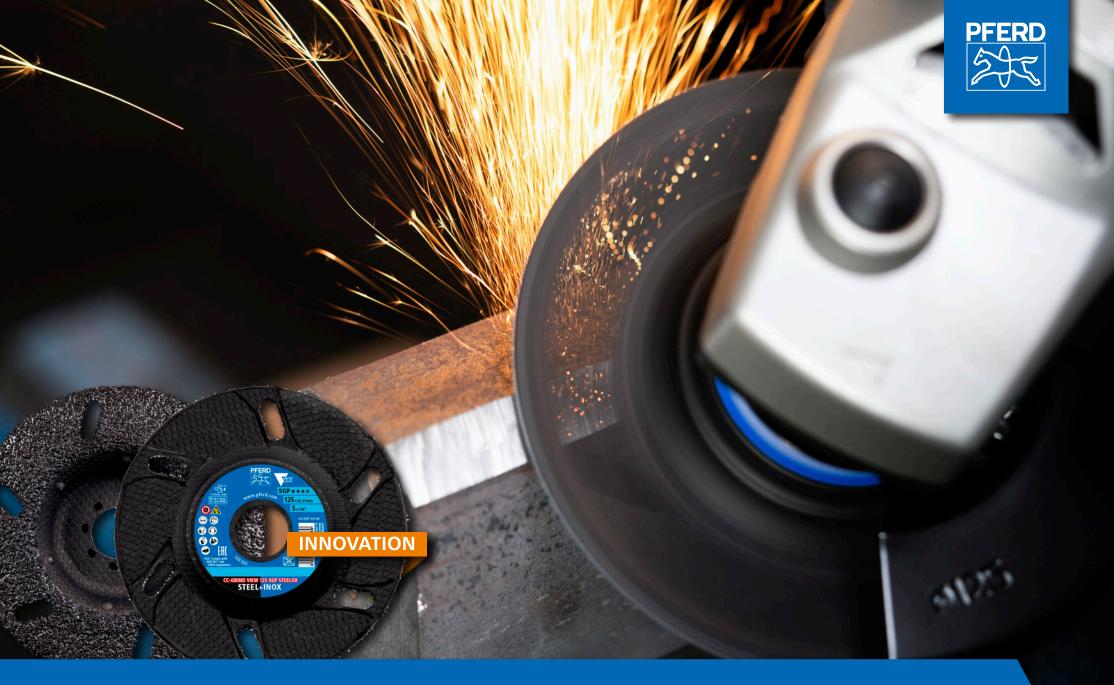

**CC-GRIND VIEW**A clear view and excellent grinding results

# CC-GRIND VIFW

The innovative CC-GRIND VIEW grinding disc combines a unique design with **VICTO**GRAIN, one of the most effective, precision-formed abrasives in the world. The viewing pane enables users to work precisely whilst monitoring the work process.

## CC-GRIND VIEW SGP STEELOX \*\*\*

Grinding disc with unique design and the **VICTO**GRAIN high-performance abrasive grain. The viewing pane enables users to work precisely whilst monitoring the work process. Suitable for surface grinding, chamfering, deburring and work on weld seams.