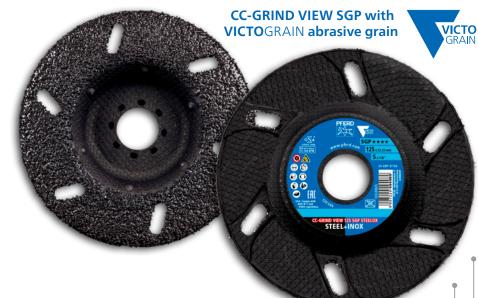

# CC-GRIND VIFW

The innovative CC-GRIND VIEW grinding disc combines a unique design with **VICTO**GRAIN, one of the most effective, precision-formed abrasives in the world. The viewing pane enables users to work precisely whilst monitoring the work process.

## CC-GRIND VIEW SGP STEELOX \*\*\*

Grinding disc with unique design and the **VICTO**GRAIN high-performance abrasive grain. The viewing pane enables users to work precisely whilst monitoring the work process. Suitable for surface grinding, chamfering, deburring and work on weld seams.

#### Special features:

Users can ensure an optimal contact angle based on the sparking in the middle of the viewing pane.

Here you will find further details and useful information about CC-GRIND VIEW.

|   | D<br>[mm] | H<br>[mm] | Max. RPM | Abrasive   |    | Item no. | Designation                   |
|---|-----------|-----------|----------|------------|----|----------|-------------------------------|
| v | VIEW      |           |          |            |    |          |                               |
|   | 125       | 22,23     | 12.200   | VICTOGRAIN | 10 | 64196126 | CC-GRIND VIEW 125 SGP STEELOX |