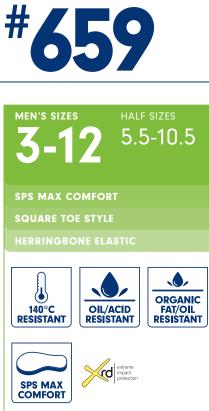

The #659 combines comfort with practicality with its soft brown leather upper, square toe and durable outsole. The perfect all-rounder.

- Brown Thoroughbred full grain leather elastic side boot with square toe styling for a more refined look
- V cut upper reduces stitching exposure
- Conventionally lasted construction
- Featuring XRD<sup>®</sup> Technology for supreme impact absorption and a PU midsole for improved comfort and cushioning
- TPU outsole highly resistant to hydrolysis and microbial attack - oil, acid & organic fat resistant
- Fully removable contoured EVA footbed
- Steel shank-ensures correct step flex point, assists with torsional stability
- Defined heel