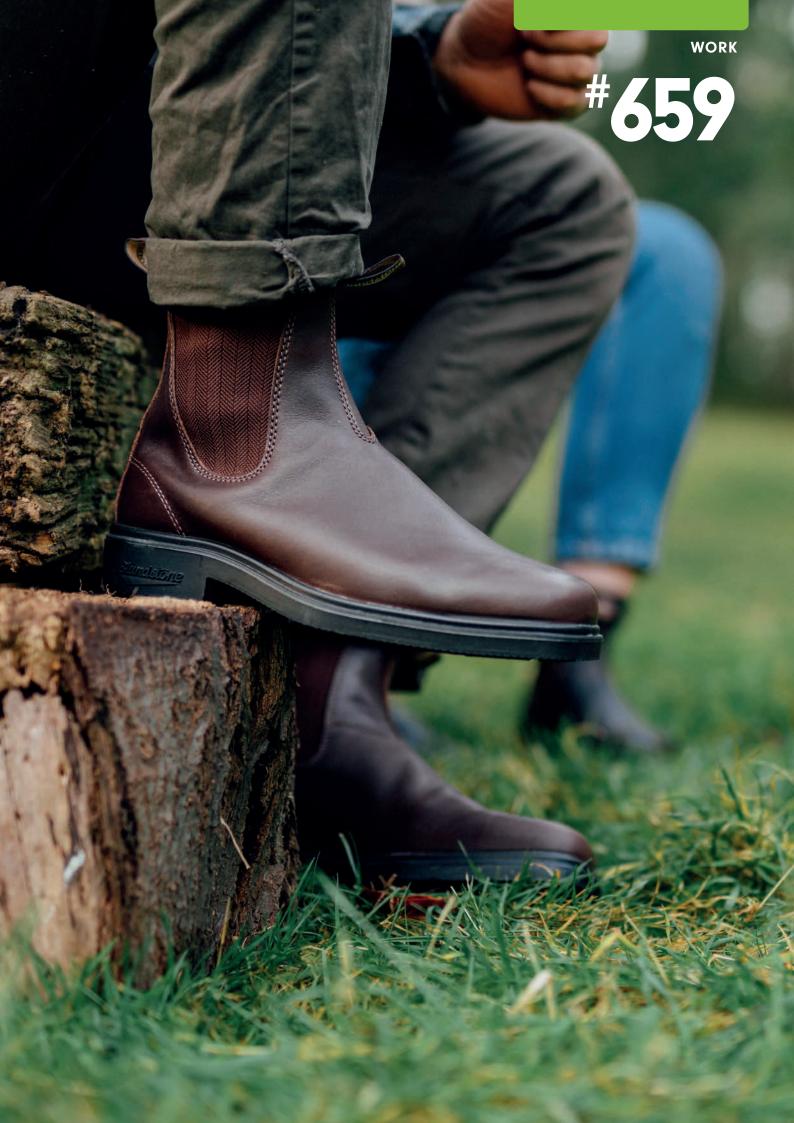

The #659 combines comfort with practicality with its soft brown leather upper, square toe and durable outsole. The perfect all-rounder.

- Brown Thoroughbred full grain leather elastic side boot with square toe styling for a more refined look
- V cut upper reduces stitching exposure
- Conventionally lasted construction
- Featuring XRD<sup>®</sup> Technology for supreme impact absorption and a PU midsole for improved comfort and cushioning
- TPU outsole highly resistant to hydrolysis and microbial attack - oil, acid & organic fat resistant
- Fully removable contoured EVA footbed
- Steel shank-ensures correct step flex point, assists with torsional stability
- Defined heel