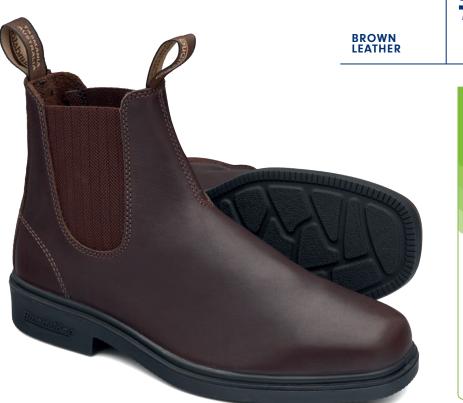

The #659 combines comfort with practicality with its soft brown leather upper, square toe and durable outsole. The perfect all-rounder.

- Brown Thoroughbred full grain leather elastic side boot with square toe styling for a more refined look
- V cut upper reduces stitching exposure
- Conventionally lasted construction
- Featuring XRD<sup>®</sup> Technology for supreme impact absorption and a PU midsole for improved comfort and cushioning
- TPU outsole highly resistant to hydrolysis and microbial attack - oil, acid & organic fat resistant
- Fully removable contoured EVA footbed
- Steel shank-ensures correct step flex point, assists with torsional stability
- Defined heel