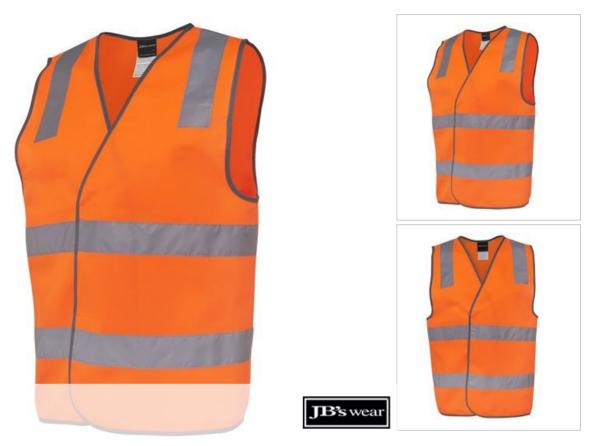

## HI VIS (D+N) SAFETY VEST 6DNSV

Day & Night

## Details

- > 100% Polyester tricot for durability
- > Complies with Standards AS/NZS 1906.4:201 4602.1:2011 Day and Night
- > Reflective tape
- > Front flap with Hook-Pile Tape closure
- > Contrast grey binding