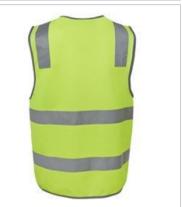

## HI VIS (D+N) SAFETY VEST

Safety Essential

**B's** wear

#### Available Colours:

Lime

Orange

### Details

- > 100% Polyester tricot for durability
- Complies with Standards AS/NZS 1906.4:2010 and AS/NZS 4602.1:2011 Day and Night
- > Reflective tape
- > Front flap with Hook-Pile Tape closure
- > Contrast grey binding