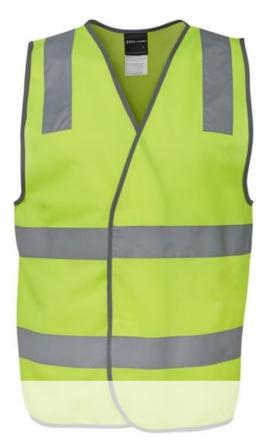

## HI VIS (D+N) SAFETY VEST

Safety Essential

**B's** wear

#### Available Colours:

Lime

Orange

### Details

- > 100% Polyester tricot for durability
- Complies with Standards AS/NZS 1906.4:2010 and AS/NZS 4602.1:2011 Day and Night
- > Reflective tape
- > Front flap with Hook-Pile Tape closure
- > Contrast grey binding