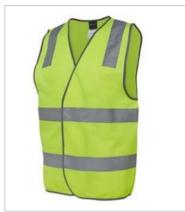

## HI VIS (D+N) SAFETY VEST

Safety Essential

**B's** wear

#### Available Colours:

Lime

Orange

### Details

- > 100% Polyester tricot for durability
- Complies with Standards AS/NZS 1906.4:2010 and AS/NZS 4602.1:2011 Day and Night
- > Reflective tape
- > Front flap with Hook-Pile Tape closure
- > Contrast grey binding