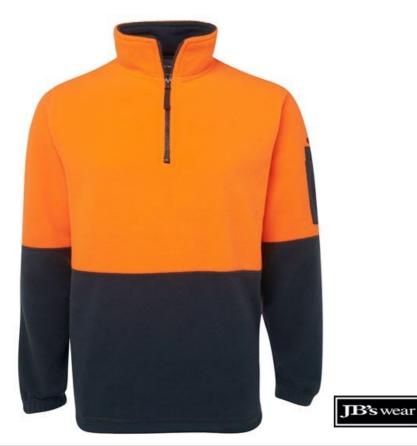

## JB'S HI VIS 1/2 ZIP POLAR FLEECE

Stay Warm

## Details

- > Classic fit
- > 100% Polyester for durability
- > 280gsm low pill polar fleece fabric
- > Contrast panel at sleeves and lower front body
- > Two inseam side pockets and pen pocket at sleeve
- Complies with Standards AS/NZS 1906.4:2010 and AS/NZS 4602.1:2011 Day Only
- > Easy care fabric
- > 2XS & XS only in Lime/Navy, Lime/Black and Orange/Navy
- > 6/7XL only in Lime/Navy and Orange/Navy
- Complies with Standard AS 4399:2020 for UPF Protection (UPF 50+)