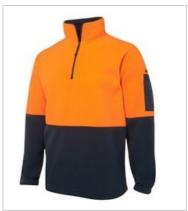

## JB'S HI VIS 1/2 ZIP POLAR FLEECE

Stay Warm

## Details

- > Classic fit
- > 100% Polyester for durability
- > 280gsm low pill polar fleece fabric
- > Contrast panel at sleeves and lower front body
- > Two inseam side pockets and pen pocket at sleeve
- Complies with Standards AS/NZS 1906.4:2010 and AS/NZS 4602.1:2011 Day Only
- > Easy care fabric
- > 2XS & XS only in Lime/Navy, Lime/Black and Orange/Navy
- > 6/7XL only in Lime/Navy and Orange/Navy
- Complies with Standard AS 4399:2020 for UPF Protection (UPF 50+)