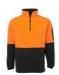

## JB'S HI VIS 1/2 ZIP POLAR FLEECE

Stay Warm

## Available Colours:

Lime/Black (UPF 50+)

Lime/Navy (UPF 50+)

Orange/Black (UPF 50+)

Orange/Navy (UPF 50+)

## Details

- > Classic fit
- > 100% Polyester for durability
- > 280gsm low pill polar fleece fabric
- > Contrast panel at sleeves and lower front body
- > Two inseam side pockets and pen pocket at sleeve
- Complies with Standards AS/NZS 1906.4:2010 and AS/NZS 4602.1:2011 Day Only
- > Easy care fabric
- > 2XS & XS only in Lime/Navy, Lime/Black and Orange/Navy
- > 6/7XL only in Lime/Navy and Orange/Navy
- Complies with Standard AS 4399:2020 for UPF Protection (UPF 50+)