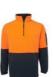

## JB'S HI VIS 1/2 ZIP POLAR FLEECE

Stay Warm

## Available Colours:

Lime/Black (UPF 50+)

Lime/Navy (UPF 50+)

Orange/Black (UPF 50+)

Orange/Navy (UPF 50+)

## Details

- > Classic fit
- > 100% Polyester for durability
- > 280gsm low pill polar fleece fabric
- > Contrast panel at sleeves and lower front body
- > Two inseam side pockets and pen pocket at sleeve
- Complies with Standards AS/NZS 1906.4:2010 and AS/NZS 4602.1:2011 Day Only
- > Easy care fabric
- > 2XS & XS only in Lime/Navy, Lime/Black and Orange/Navy
- > 6/7XL only in Lime/Navy and Orange/Navy
- Complies with Standard AS 4399:2020 for UPF Protection (UPF 50+)