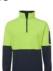

## JB'S HI VIS 1/2 ZIP POLAR FLEECE

Stay Warm

## Available Colours:

Lime/Black (UPF 50+)

Lime/Navy (UPF 50+)

Orange/Black (UPF 50+)

Orange/Navy (UPF 50+)

## Details

- > Classic fit
- > 100% Polyester for durability
- > 280gsm low pill polar fleece fabric
- > Contrast panel at sleeves and lower front body
- > Two inseam side pockets and pen pocket at sleeve
- Complies with Standards AS/NZS 1906.4:2010 and AS/NZS 4602.1:2011 Day Only
- > Easy care fabric
- > 2XS & XS only in Lime/Navy, Lime/Black and Orange/Navy
- > 6/7XL only in Lime/Navy and Orange/Navy
- Complies with Standard AS 4399:2020 for UPF Protection (UPF 50+)