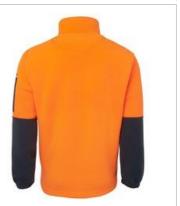

## JB'S HI VIS 1/2 ZIP POLAR FLEECE

Stay Warm

## Details

- > Classic fit
- > 100% Polyester for durability
- > 280gsm low pill polar fleece fabric
- > Contrast panel at sleeves and lower front body
- > Two inseam side pockets and pen pocket at sleeve
- Complies with Standards AS/NZS 1906.4:2010 and AS/NZS 4602.1:2011 Day Only
- > Easy care fabric
- > 2XS & XS only in Lime/Navy, Lime/Black and Orange/Navy
- > 6/7XL only in Lime/Navy and Orange/Navy
- Complies with Standard AS 4399:2020 for UPF Protection (UPF 50+)