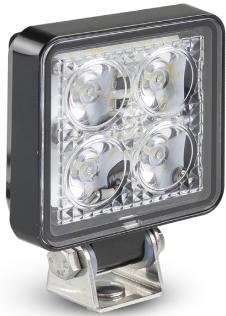

## 7312 Series Flood Lamps

- ECE/ADR Approved for 1/00 Reverse
- Tolerant to Acidic/Alkaline Condition
- High brightness 4x3 watt LEDs
- IP67 Sea Spray/Salt Water Resistant
- Stainless Steel Fittings
- Voltage Range 9-30 Volt
- 5 Year Warranty

Reverse/Flood Lamp, Black E-Coated **7312BM** - Blister

Reverse/Flood Lamp, White E-Coated **7312WM** - Blister