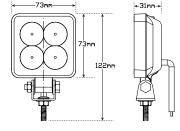

| Function12 Watt Flood LampECE/ADR Approved 1/00 Reverse | e |
|---------------------------------------------------------|---|
| <b>Size</b> 73mm x 73mm x 31mm                          |   |
| Voltage 9-30 Volt                                       |   |
| LED Qty 4 x 3 watt                                      |   |
| Lumen Effective 489lm, Raw 660lm                        |   |
| Cable40cm cable                                         |   |
| Draw                                                    |   |
| @13.8V 0.59A                                            |   |
| @ <b>28V</b> 0.27A                                      |   |
| Lens Polycarbonate                                      |   |
| Base E-Coated Die Cast Alloy                            |   |