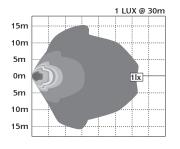

| Function12 Watt Flood LampECE/ADR Approved 1/00 Reverse | e |
|---------------------------------------------------------|---|
| <b>Size</b> 73mm x 73mm x 31mm                          |   |
| Voltage 9-30 Volt                                       |   |
| LED Qty 4 x 3 watt                                      |   |
| Lumen Effective 489lm, Raw 660lm                        |   |
| Cable40cm cable                                         |   |
| Draw                                                    |   |
| @13.8V 0.59A                                            |   |
| @ <b>28V</b> 0.27A                                      |   |
| Lens Polycarbonate                                      |   |
| Base E-Coated Die Cast Alloy                            |   |