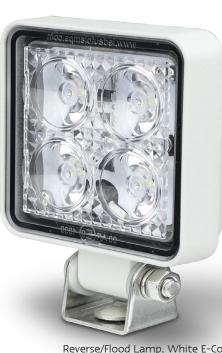

Reverse/Flood Lamp, Black E-Coated **7312BM** - Blister

Reverse/Flood Lamp, White E-Coated **7312WM** - Blister