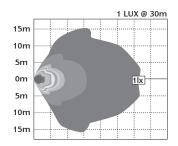

• Stainless Steel Fittings

• Voltage Range 9-30 Volt

• 5 Year Warranty

12 Watt Flood Lamp **Function** 

ECE/ADR Approved 1/00 Reverse

Size 75mm x 75mm x 30mm

Voltage 9-30 Volt **LED Qty** 4 x 3 watt

Effective 489lm, Raw 660lm Lumen