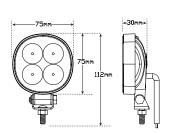

• Stainless Steel Fittings

• Voltage Range 9-30 Volt

• 5 Year Warranty

12 Watt Flood Lamp **Function** 

ECE/ADR Approved 1/00 Reverse

Size 75mm x 75mm x 30mm

Voltage 9-30 Volt **LED Qty** 4 x 3 watt

Effective 489lm, Raw 660lm Lumen