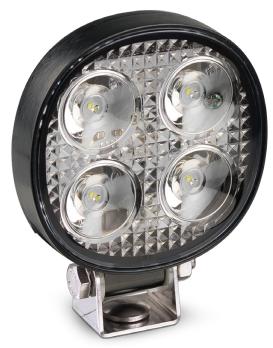

Cable 40cm cable

Draw

@13.8V 0.59A @28V 0.27A

Polycarbonate Lens

E-Coated Die Cast Alloy Base

Reverse/Flood Lamp, Black E-Coated

7512BM

- Blister