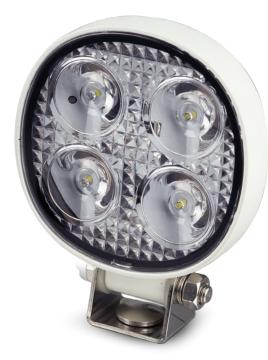

## **7512 Series Flood Lamps**

ECE

100% Water Proof

**5 Year** Warranty

• ECE/ADR Approved for 1/00 Reverse

Tolerant to Acidic/Alkaline Condition

• High brightness 4x3 watt LEDs

• IP67 Sea Spray/Salt Water Resistant

• Stainless Steel Fittings

• Voltage Range 9-30 Volt

• 5 Year Warranty

12 Watt Flood Lamp **Function** 

ECE/ADR Approved 1/00 Reverse

Size 75mm x 75mm x 30mm

Voltage 9-30 Volt **LED Qty** 4 x 3 watt

Effective 489lm, Raw 660lm Lumen

Cable 40cm cable

Draw

@13.8V 0.59A @28V 0.27A

Polycarbonate Lens

E-Coated Die Cast Alloy Base



Reverse/Flood Lamp, Black E-Coated

7512BM

- Blister



Reverse/Flood Lamp, White E-Coated 7512WM - Blister









## **Fitting Instructions**

Fix to mounting surface using stainless steel bolts and adjustable stainless steel bracket supplied.