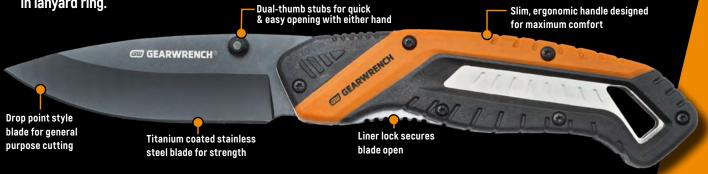

# Spring-Assisted Knife

Designed for all-purpose cutting, the GEARWRENCH<sup>®</sup> Locking Pocket Knife has a modern-looking 3 1/8-inch, drop point style blade and stays sharp for tough cutting jobs. The user-friendly knife is spring-assisted, allowing the blade to open and lock into place quickly. The knife also includes a reversible pocket clip and a built-in lanyard ring.