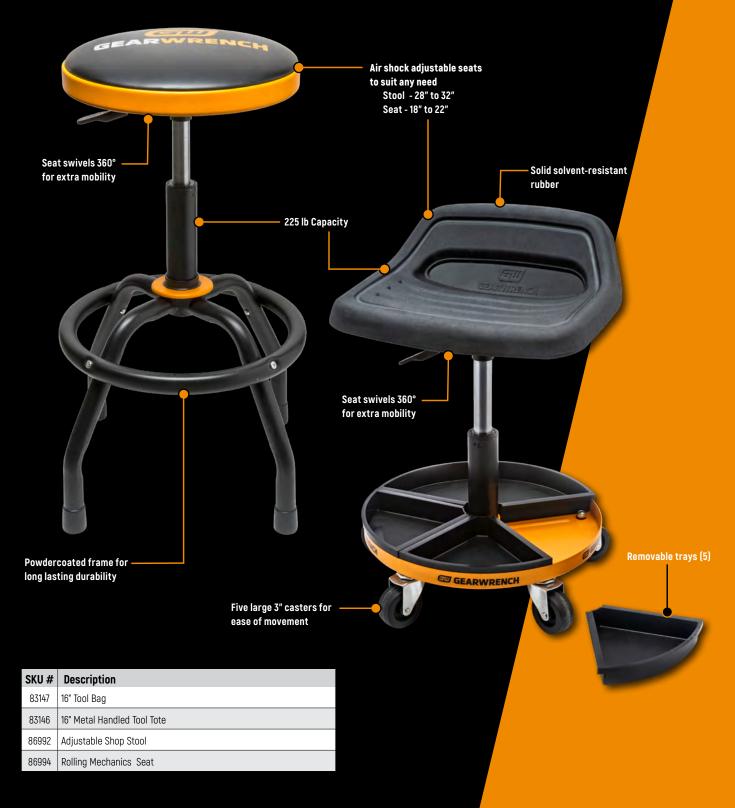

# Work Seating

GEARWRENCH<sup>®</sup> work seats and stools let you work comfortably at a level that gives you maximum access and leverage, whether working at low heights or doing bench work. A rolling work seat and a high stool are both available to suit your shop environment needs and personal working style. Both are air shock height adjustable and made to stand up to the hard demands of auto shop or industrial plant environments.