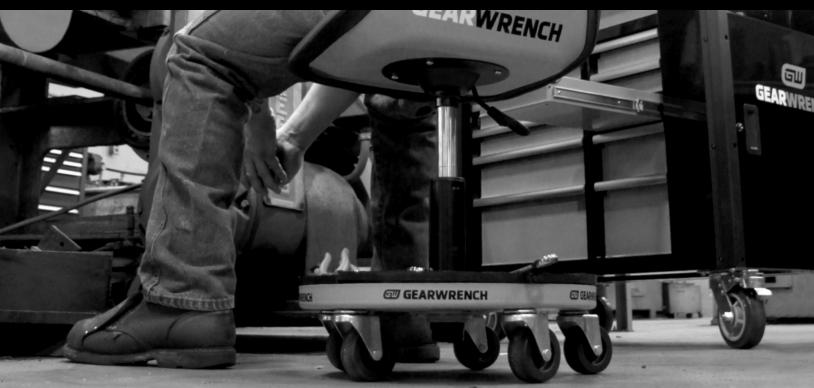

# Work Seating

GEARWRENCH<sup>®</sup> work seats and stools let you work comfortably at a level that gives you maximum access and leverage, whether working at low heights or doing bench work. A rolling work seat and a high stool are both available to suit your shop environment needs and personal working style. Both are air shock height adjustable and made to stand up to the hard demands of auto shop or industrial plant environments.

### **Mechanics Creeper**

The GEARWRENCH<sup>®</sup> Mechanics Creeper provides optimum access to any low-clearance overhead work application. Six smooth-rolling offset TPC (thermoplastic copolyester) casters and a concave custom-molded composite tub provide excellent mobility and light weight. Durable EVA (ethylene-vinyl acetate) padding offers outstanding comfort with minimum thickness for an exceptionally low working height.