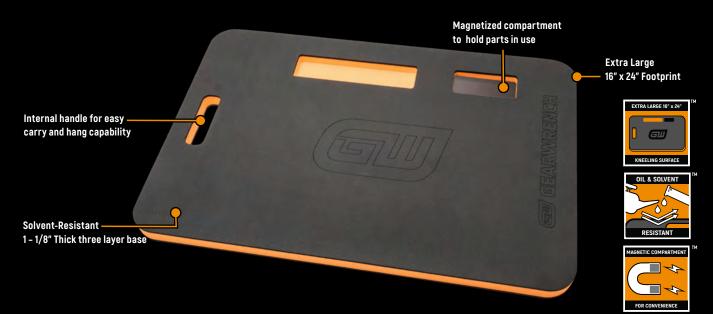

#### Kneel Pad

The GEARWRENCH<sup>®</sup> Kneel Pad is the super-convenient way to keep your knees comfortably off a hard or rough floor when the task requires kneeling. A built-in grab handle makes it easy to position or hang up when not in use. Three layers of high-density solvent-resistant foam provide an unmatched degree of cushioning so you can get the job done in comfort. A magnetized recess holds nuts, bolts, and spare parts.