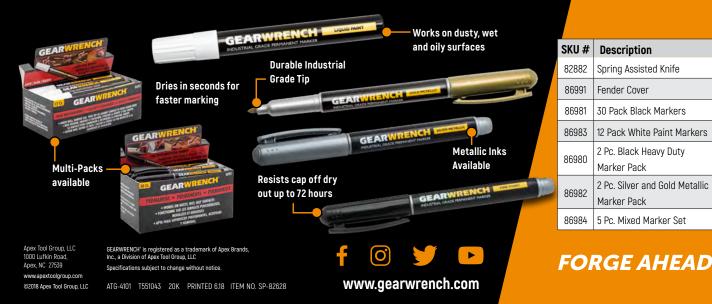

# Heavy-Duty Markers

GEARWRENCH<sup>®</sup> Heavy-Duty Markers are available in three different types – Fine Point, Metallic Ink, and Liquid Paint – to provide multiple marking solutions to demanding automotive and industrial users. These are professional-performance markers made for pros.