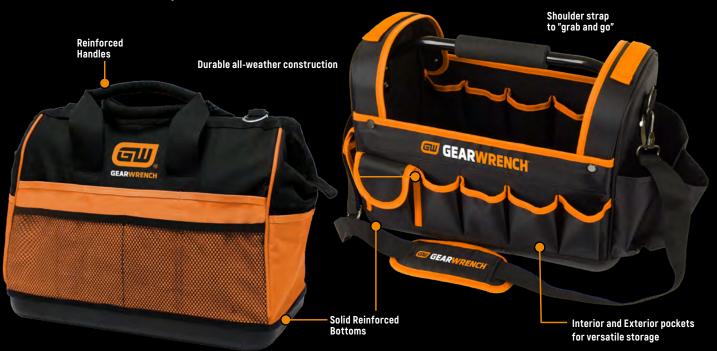

### Tool Totes

GEARWRENCH<sup>®</sup> Tool Totes make it easy to organize and transport your tools, saving you time. We know your tools and how you use them, so we know how to make totes that keep your most-used tools closest to you. Durable construction with extra reinforcement in critical areas makes these the toughest totes we've ever offered. GEARWRENCH<sup>®</sup> totes ... the "grab and go" solution for auto techs and industrial mechanics looking for maximum efficiency.