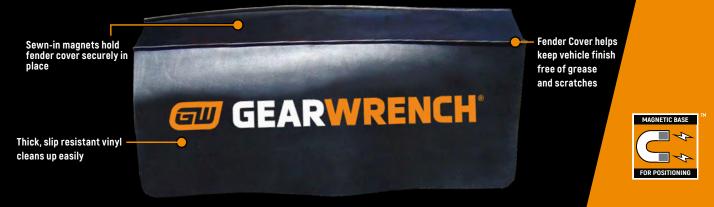

## **Magnetic Fender Cover**

The GEARWRENCH<sup>®</sup> Magnetic Fender Cover provides ultimate protection for easily-damaged automotive finishes during servicing, shielding fenders from grease, fluids, minor impacts, and scratching. Made of thick vinyl with a soft fabric backing, the cover features sewn-in magnets that hold it securely in place.