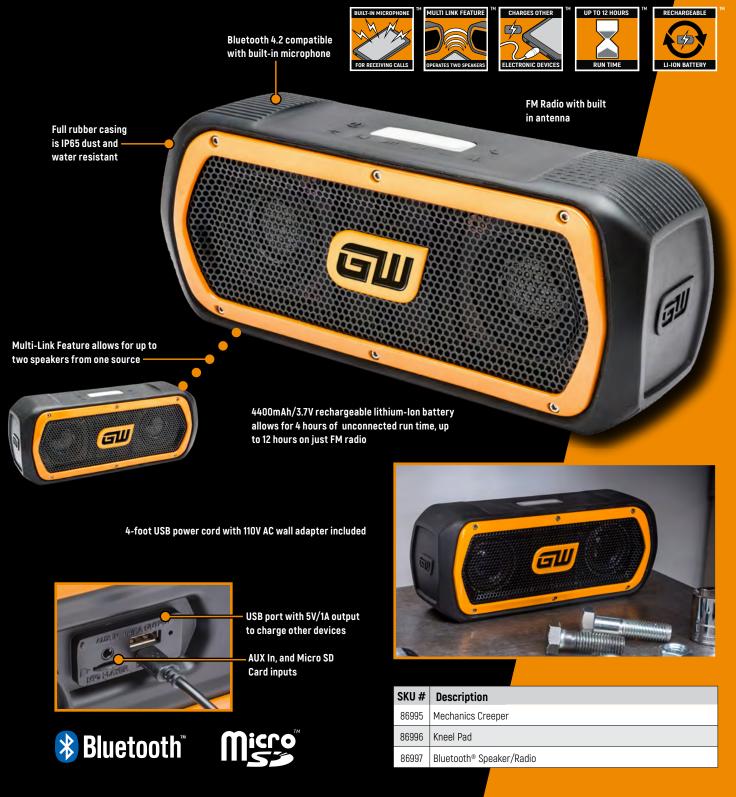

## Bluetooth<sup>®</sup> Speaker/Radio

The rechargeable GEARWRENCH<sup>®</sup> Bluetooth<sup>®</sup> Speaker/Radio has a full, rich sound and versatile features, all housed in a compact package that's built for the toughest shop or worksite conditions. Protected with a full rubber wrap, it meets IP65 specs for dust and water resistance and can survive a 1-meter drop. Listen to FM radio, plug into AUX input, or stream from your mobile device... the GEARWRENCH<sup>®</sup> Speaker/Radio is guaranteed to make your day better!