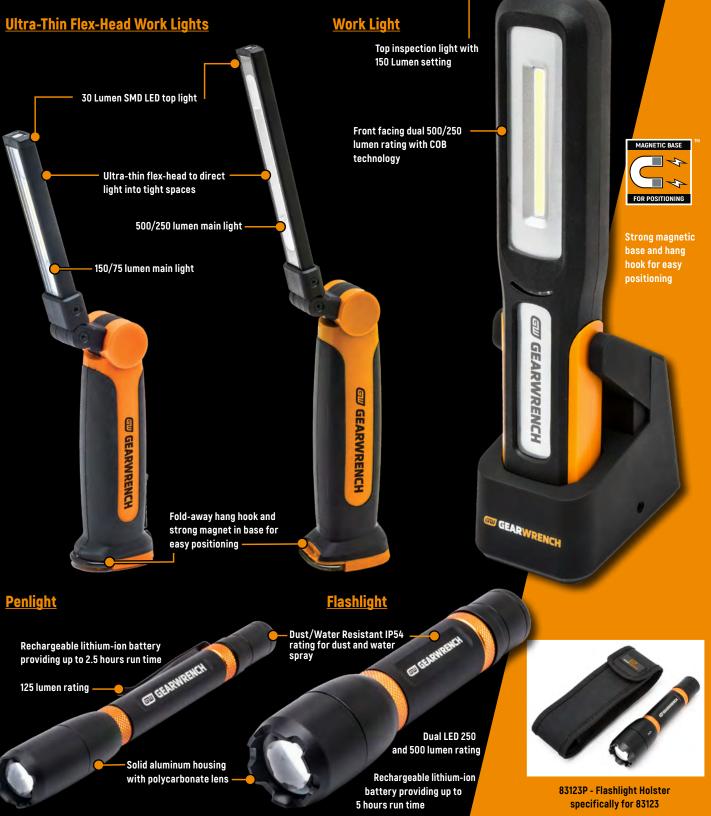

# Industrial Grade Lighting

The full line of GEARWRENCH<sup>®</sup> Professional Rechargeable Lighting includes products for every automotive and industrial application. Whether your job requires area lights, work lights, a headlight, flashlight, or penlight, GEARWRENCH<sup>®</sup> has a high-performance, full-featured, professional-level solution. With output ratings from 30 to 3,000 lumens, all GEARWRENCH<sup>®</sup> professional lighting products are built to last.

#### **GEARWRENCH Work Lights give you more**

#### Wide range of brightness

• All work lights have a wide range of lumen outputs to give you just the right amount of illumination

**Run Time** 

· Variable lumen output options allow users to use lower brightness settings to extend run time

Durability

- Work lights withstand water and dust infiltration with Ingress Protection ratings ranging from IP45 to IP67
- All units use standard USB pin plugs for greater durability than mini USB plugs Reinforced composite cases fully meet all drop testing up to 6ft