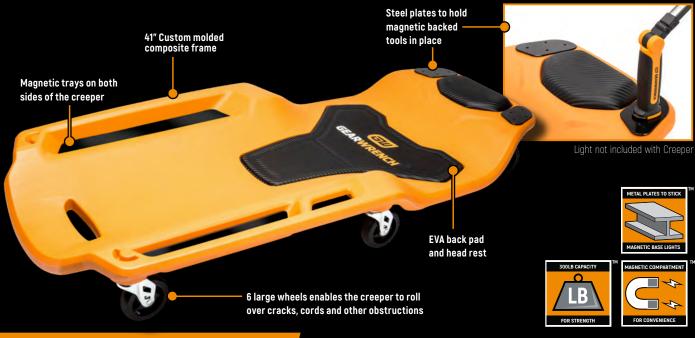

### **Mechanics Creeper**

The GEARWRENCH<sup>®</sup> Mechanics Creeper provides optimum access to any low-clearance overhead work application. Six smooth-rolling offset TPC (thermoplastic copolyester) casters and a concave custom-molded composite tub provide excellent mobility and light weight. Durable EVA (ethylene-vinyl acetate) padding offers outstanding comfort with minimum thickness for an exceptionally low working height.