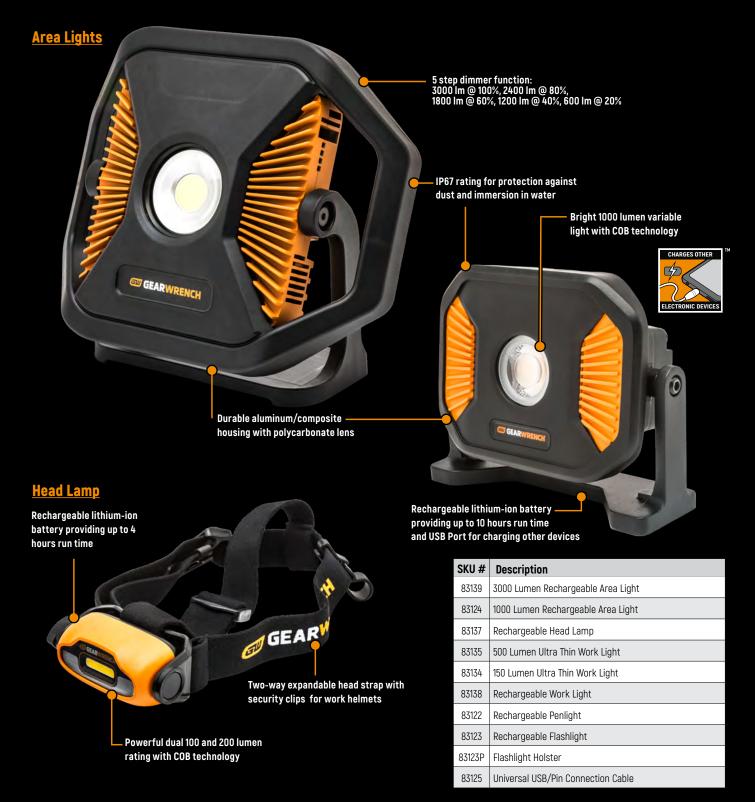

# Industrial Grade Lighting

The full line of GEARWRENCH<sup>®</sup> Professional Rechargeable Lighting includes products for every automotive and industrial application. Whether your job requires area lights, work lights, a headlight, flashlight, or penlight, GEARWRENCH<sup>®</sup> has a high-performance, full-featured, professional-level solution. With output ratings from 30 to 3,000 lumens, all GEARWRENCH<sup>®</sup> professional lighting products are built to last.

#### **GEARWRENCH Work Lights give you more**

#### Wide range of brightness

• All work lights have a wide range of lumen outputs to give you just the right amount of illumination

**Run Time** 

· Variable lumen output options allow users to use lower brightness settings to extend run time

Durability

- Work lights withstand water and dust infiltration with Ingress Protection ratings ranging from IP45 to IP67
- All units use standard USB pin plugs for greater durability than mini USB plugs Reinforced composite cases fully meet all drop testing up to 6ft