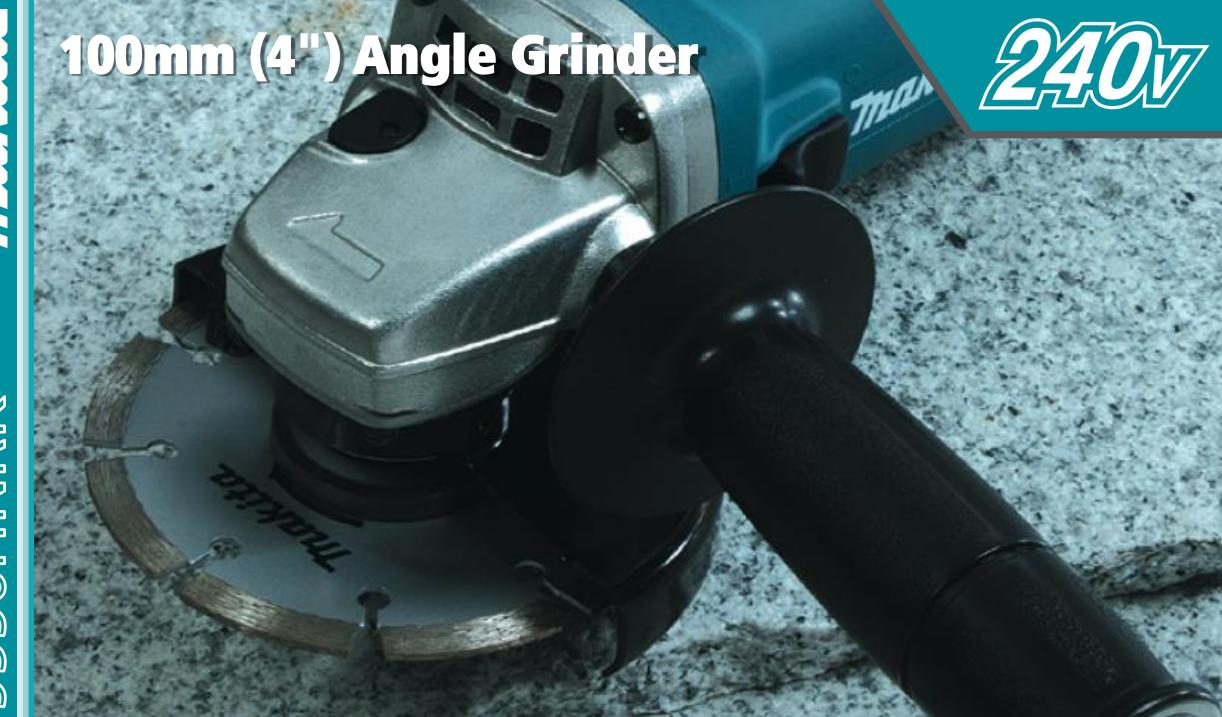

### 100mm (4") Angle Grinder

The 100mm (4") Angle Grinder features a powerful 840W motor that delivers 11,000 RPM for high output. This model replaces the 9556NBK and comes with enhancements like an anti-restart function and soft start technology for improved safety.

The labyrinth construction protects the drive gear and bearings, and the dust-proof ball bearing on the spindle adds durability.

Designed for user convenience, it includes a slide switch with a lock-on feature, a push-button spindle lock, and a repositionable side grip. The gear housing is rotatable for versatile cutting and grinding tasks, and it can be paired with dust extraction systems using an optional dust-collecting wheel guard.