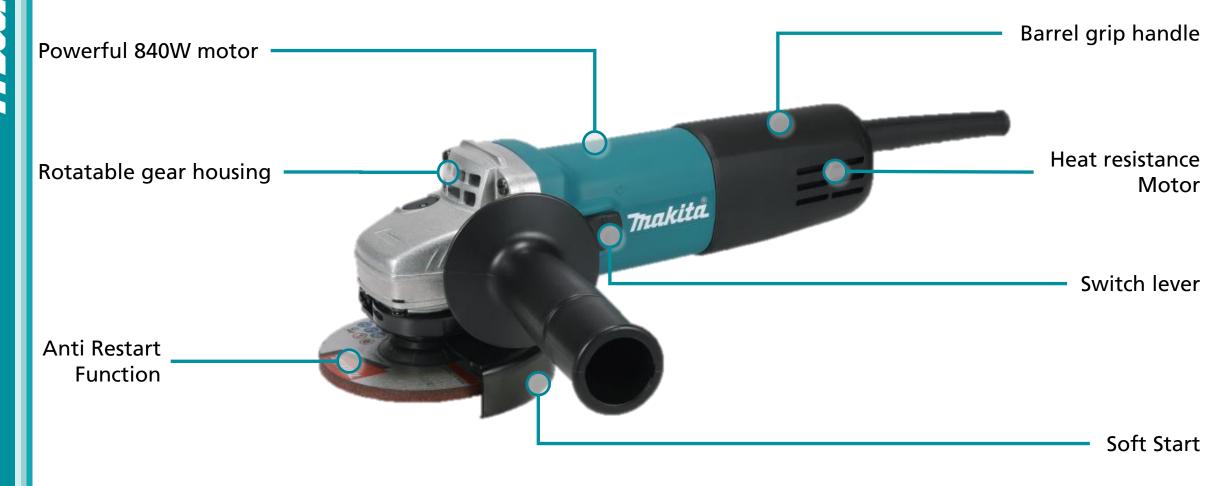

- Powerful 840W Motor powerful motor ensuring steady and efficient cutting, even for masonry applications
- Rotatable Gear Housing the gear housing can be positioned in 4 various angles to suit various grinding applications.
- Anti Restart Function prevents accidental motor restarts for maximum safety, ensuring the tool cannot start if it is connected to a power source while the start switch is in the ON position.
- **Barrel Grip Handle** the new Type 55 motor features a reduced circumference, providing enhanced comfort for extended use.
- **Heat-Resistant Motor** the upgraded motor offers increased heat resistance, allowing it to stay cooler for longer than the previous model, which enhances durability and extends the tool's lifespan.
- **Slide Switch** conveniently positioned in an ergonomic location for easy one-handed operation and improved comfort.
- **Soft Start** gradually increases wheel speed when the switch is pressed, reducing initial shock and allowing for better control of the tool, which enhances safety and creates a smoother user experience.