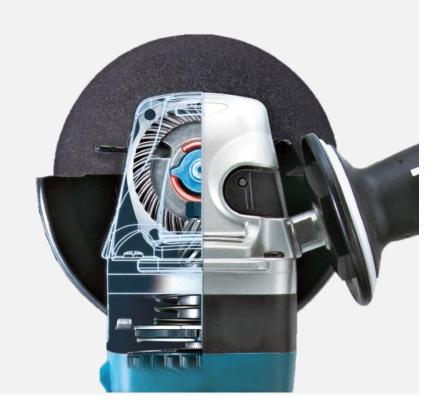

### **Durability**

Engineered for increased durability with heat resistive motor for longer tool life.

### Safety

The 9556HNRK includes a soft start and antirestart features for enhanced safety

#### **Anti-restart / Soft Start**

#### **Anti-Restart:**

This feature enhances safety by **preventing accidental start- up** of the tool, even when plugged in with the switch in the
"on" position. This **minimizes the risk of injury** and
promotes a safer working environment, especially in busy
settings.

#### **Soft Start:**

The soft start function **gradually increases the wheel speed** when the switch is pressed, allowing for a controlled and gentle start. This reduces initial shock and provides a smoother user experience.