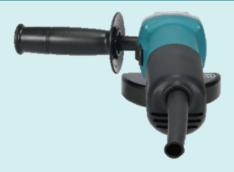

### 100mm (4") Angle Grinder

The 100mm (4") Angle Grinder features a powerful 840W motor that delivers 11,000 RPM for high output. This model replaces the 9556NBK and comes with enhancements like an anti-restart function and soft start technology for improved safety.

#### **Comfort**

Slim tool body and side switch designed for enhanced comfort and functionality