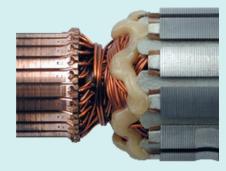

The labyrinth construction protects the drive gear and bearings, and the dust-proof ball bearing on the spindle adds durability.

Designed for user convenience, it includes a slide switch with a lock-on feature, a push-button spindle lock, and a repositionable side grip. The gear housing is rotatable for versatile cutting and grinding tasks, and it can be paired with dust extraction systems using an optional dust-collecting wheel guard.