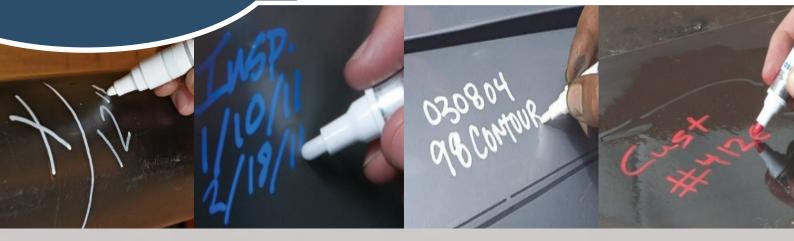

## Features & Benefits

- Paint marker suitable for surfaces that need a permanent mark
- Fast-dry formula
- Strong 3mm Bullet Tip
- Suitable for marking on wood, plastics, metals ,cardboard and glass
- Xylene free