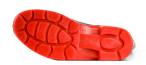

#### **Slip Resistant**

for standard AS 2210.3:2019

**Electric Hazard Protection** Designed to significantly minimise the flow electricity to the ground, reducing the possibility of electrocution.

#### Oil & Acid Resistant

Designed to meet the oil & acid resistance for standard AS 2210.3:2019