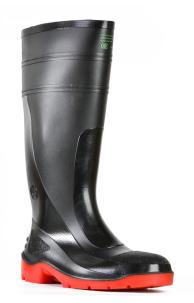

# Description

400mmH PVC safety toe gumboot.

#### **BOOT DETAILS**

| Industry        | Landscaping, Gardening |
|-----------------|------------------------|
| Construction    | Injected               |
| Upper Material  | PVC                    |
| Lining Material | Nylon                  |
| Insole          | Cellulose              |
| Safety Toe Cap  | Steel                  |
| Midsole         | PVC                    |
| Outsole         | PVC                    |