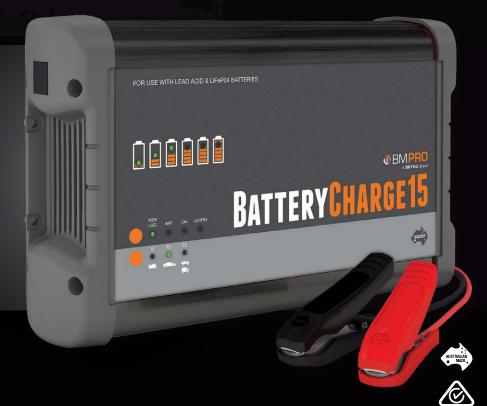

## BATTERYCHARGE15

BMPRO's BatteryCharge15 is an automatic battery charger with seven charge states designed to increase your battery's life and performance. Adjustable to 5, 10 or 15 Amps and compatible with all 12Volt Lead Acid (AGM, Gel, Calcium, Wet) and LiFePO4 Lithium batteries – the BatteryCharge15 is ideal to service your car, caravan, bike, truck or boat battery charging needs.

Equipped with short-circuit, over-temperature and overload protection, the BatteryCharge15 also has LED indicators to let you know the charge progress of your battery. The BatteryCharge15 can also be used in power supply mode when not charging your battery.

## **KEY FEATURES**

- 7-stage charger with adjustable output
- Ability to charge multiple battery chemistries
- LED indicators show charge progress
- Overload and reverse connection protection
- Capable of charging battery sizes 50-300Ah and up to 500Ah (float/trickle)
- Durable casing
- Large clamps for easy battery connection