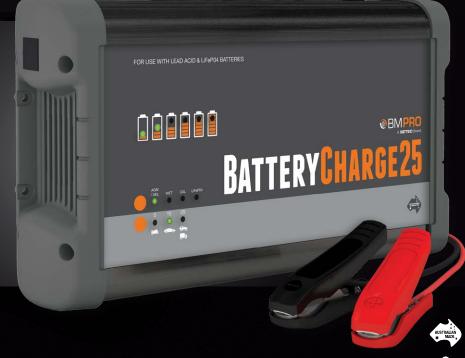

## BATTERYCHARGE 25

BMPRO's BatteryCharge25 is an automatic battery charger with seven charge states designed to increase your battery's life and performance. Depending on the size of the battery, output current is adjustable to 5, 15, or 25 Amps and is compatible with all 12Volt Lead Acid (AGM, Gel, Calcium, Wet) and LiFePO4 Lithium batteries. The BatteryCharge25 is ideal to service your car, caravan, bike, truck or boat battery charging needs.

Equipped with short-circuit, over-temperature and overload protection, the BatteryCharge25 has LED indicators to let you know the charge progress of your battery. The BatteryCharge25 can also be used in power supply mode when not charging your battery.

## **KEY FEATURES**

- 7-stage charger with adjustable output
- Ability to charge multiple battery chemistries
- LED indicators show charge progress
- Overload and reverse connection protection
- Capable of charging battery sizes 50-300Ah and up to 500Ah (float/trickle)
- Durable casing
- Large clamps for easy battery connection