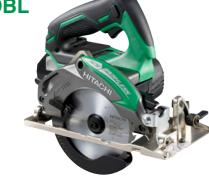

### <sup>18V</sup> C18DBL

**The Hitachi Cordless Solution** 

### Hitachi Cordless Circular Saw with Brushless Motor

18V C18DBL