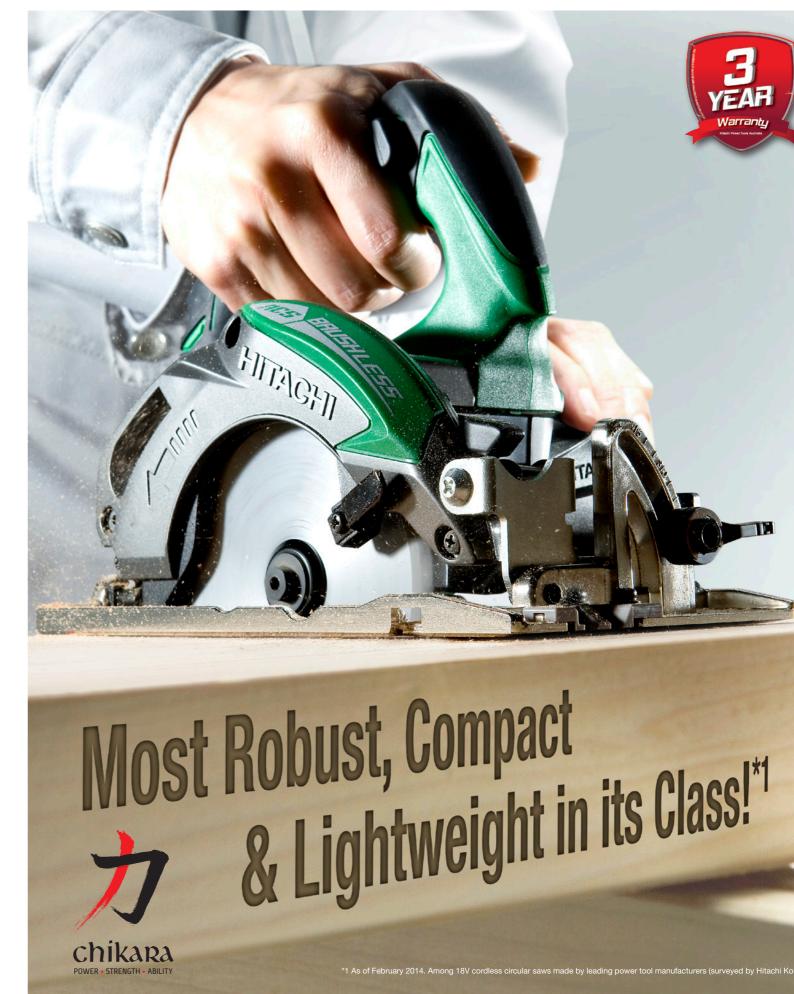

# Most Robust<sup>\*1</sup>, Most Compact<sup>\*1</sup>, Most Lightweight<sup>\*1</sup> in its Class<sup>\*1</sup>! Hitachi Cordless Circular Saw C18DBL <sup>with</sup> 5.0Ah Lithium-ion Battery Best in class Longer Runtime per Charge and Faster Cutting Speed!

## Lightweight and compact! Well-balanced design! Offers superior maneuverability with its compact body

signed with soft material on the housing of otor and battery mount. the tool remain stable when placed on its side, improving vork efficiency, such as replacement of say lade. The design also effectively pr work piece being scratched