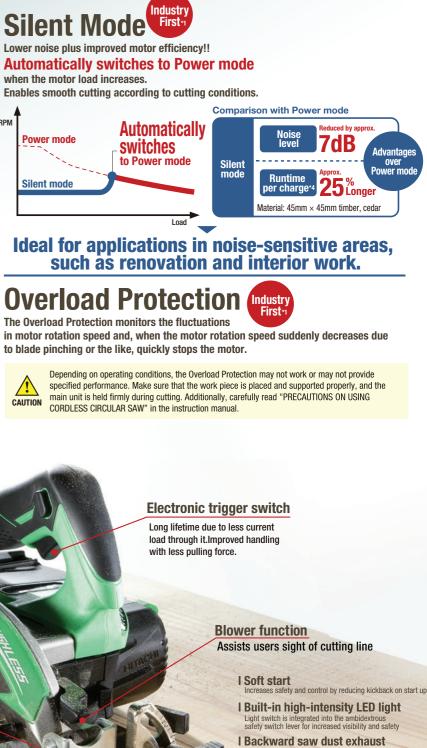

Power mode Silent mod

CAUTION

(can be connected to a dust extractor) Can be connected to a dust extractor with optional dust

I Remaining battery indicator

\*4 The values in the chart are for purpose of reference. They may vary according to the material to be cut and operating conditions