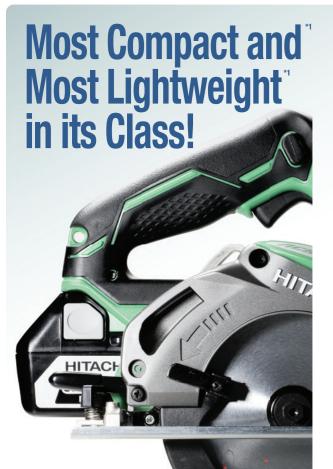

# Most Robust<sup>\*1</sup>, Most Compact<sup>\*1</sup>, Most Lightweight<sup>\*1</sup> in its Class<sup>\*1</sup>! Hitachi Cordless Circular Saw C18DBL <sup>with</sup> 5.0Ah Lithium-ion Battery Best in class Longer Runtime per Charge and Faster Cutting Speed!

## Lightweight and compact! Well-balanced design! Offers superior maneuverability with its compact body

signed with soft material on the housing of otor and battery mount. the tool remain stable when placed on its side, improving vork efficiency, such as replacement of say lade. The design also effectively pr work piece being scratched