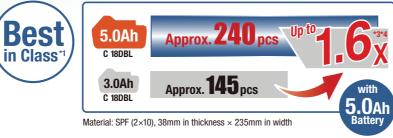

# Most Robust<sup>\*1</sup>, Most Compact<sup>\*1</sup>, Most Lightweight<sup>\*1</sup> in its Class<sup>\*1</sup>! Hitachi Cordless Circular Saw C18DBL <sup>with</sup> 5.0Ah Lithium-ion Battery Best in class Longer Runtime per Charge and Faster Cutting Speed!

## Longer Runtime per Charge

## Max cutting depth: 4/mm

Ensures this model can perform the majority of work required with a circular saw

- \*1 As of February 2014. Among 18V cordless circular saws made by leading power tool manufacturers (surveyed by Hitachi Koki.) \*2 In comparison with the conventional model C18DSL with BSL 1830 (3.0Ah
- \*3 In comparison with the conventional model C18DBL with BSL 1830 (3.0Ah