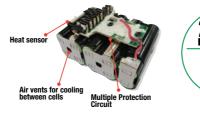

### **Multiple Protection** Circuit (MPC)

Hitachi Li-ion batteries have a multiple protection circuit fitted that monitors every cell in the battery.

This protects the battery and tool by providing overload protection which stops the tool instantly in the event of a jam or overload. It gives over charge and over discharge protection which ensures the battery life is extended.