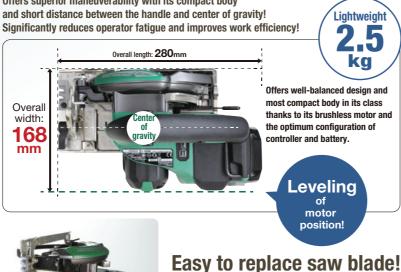

# Most Robust<sup>\*1</sup>, Most Compact<sup>\*1</sup>, Most Lightweight<sup>\*1</sup> in its Class<sup>\*1</sup>! Hitachi Cordless Circular Saw C18DBL <sup>with</sup> 5.0Ah Lithium-ion Battery Best in class Longer Runtime per Charge and Faster Cutting Speed!

## Lightweight and compact! Well-balanced design! Offers superior maneuverability with its compact body

signed with soft material on the housing of otor and battery mount. the tool remain stable when placed on its side, improving vork efficiency, such as replacement of say lade. The design also effectively pr work piece being scratched

## Max cutting depth: 4/mm

Ensures this model can perform the majority of work required with a circular saw

- \*1 As of February 2014. Among 18V cordless circular saws made by leading power tool manufacturers (surveyed by Hitachi Koki.) \*2 In comparison with the conventional model C18DSL with BSL 1830 (3.0Ah
- \*3 In comparison with the conventional model C18DBL with BSL 1830 (3.0Ah