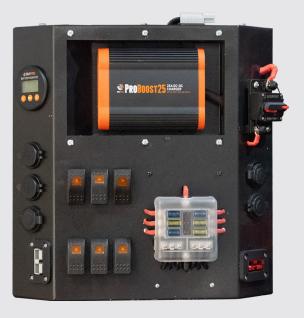

# **CANOPYDCBOARD25** 25A BATTERY CHARGING STATION

The CanopyDCBoard25 is a versatile 12V battery charging station. It features multiple Anderson connections, a 500A shunt and battery monitor, a 40A battery isolator, and a ProBoost25 DC-DC charger with MPPT solar charging.

The panel includes various outlets such as 12V accessory sockets, dual USB-A/USB-C sockets, and an Engel fridge socket, all controlled by six fused rocker switches.

## **SPECIFICATIONS**

| Battery Output/<br>Connection        | Back of panel Grey Anderson        |
|--------------------------------------|------------------------------------|
| Aux Input to DC-DC<br>Charger        | Back of panel Grey Anderson        |
| Shunt and Battery<br>Monitor         | 500A shunt with integrated display |
| Battery Isolator                     | 40A                                |
| Mounting Brackets                    | Top/bottom                         |
| Solar Input                          | Red Anderson on top of panel       |
| Solar & DC Boost Battery<br>Charging | 25A MPPT                           |
| 12V Accessory Sockets                | x2                                 |
| 50A Grey Anderson Plugs              | x2                                 |
| USB Sockets                          | x2 dual USB-A / USB-C sockets      |
| Engel Fridge Socket                  | x1                                 |
| Fused Rocker Switches                | x6                                 |