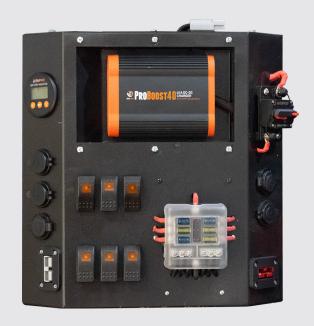

## CANOPYDCBOARD40

40A BATTERY CHARGING STATION

The CanopyDCBoard40 is a versatile 12V battery charging station. It features multiple Anderson connections, a 500A shunt and battery monitor, a 60A battery isolator, and a ProBoost40 DC-DC charger with MPPT solar charging.

The panel includes various outlets such as 12V accessory sockets, dual USB-A/USB-C sockets, and an Engel fridge socket, all controlled by six fused rocker switches.

## **SPECIFICATIONS**

| Battery Output/<br>Connection        | Back of panel Grey Anderson        |
|--------------------------------------|------------------------------------|
| Aux Input to DC-DC<br>Charger        | Back of panel Grey Anderson        |
| Shunt and Battery<br>Monitor         | 500A shunt with integrated display |
| Battery Isolator                     | 60A                                |
| Mounting Brackets                    | Top/bottom                         |
| Solar Input                          | Red Anderson on front of panel     |
| Solar & DC Boost Battery<br>Charging | 40A MPPT                           |
| 12V Accessory Sockets                | x2                                 |
| 50A Grey Anderson Plugs              | x2                                 |
| USB Sockets                          | x2 dual USB-A / USB-C sockets      |
| Engel Fridge Socket                  | x1                                 |
| Fused Rocker Switches                | х6                                 |

**KEY FEATURES** 

40A MPPT Solar and DC-DC Battery Charging Efficiently harness solar energy and boost your battery charging capabilities.

500A Shunt with Display
Monitor your battery's performance with ease using the integrated display.