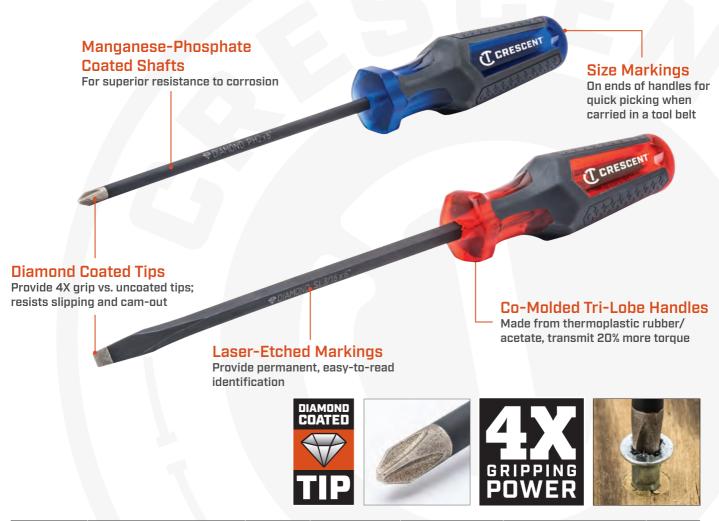

## More Grip at the Tip

## Diamond coating resists slipping even on worn screws

A diamond particle infused coating gives the tips of these screwdrivers up to four times the grip of non-coated tips, greatly reducing slippage and cam-out. The handle design features thermoplastic rubber molded over a tri-lobe shaped acetate core. The grip and comfort provided by the tri-lobe design allows users to apply up to 20% more torque than with more traditional handle styles. The translucent acetate used on the handles is also specially formulated to provide superior impact and UV resistance.