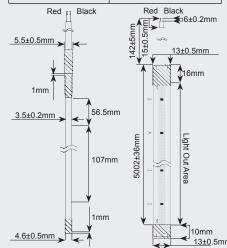

#### **Parts List:**

| XRIBBON SERIES |                                                     |  |
|----------------|-----------------------------------------------------|--|
| CXL1212W       | XRIBBON Series LED Strip with 3M Tape - 1200mm, 12V |  |
| CXL1224W       | XRIBBON Series LED Strip with 3M Tape - 1200mm, 24V |  |
| CXL5012W       | XRIBBON Series LED Strip with 3M Tape - 5m, 12V     |  |
| CXL5024W       | XRIBBON Series LED Strip with 3M Tape - 5m, 24V     |  |

## Specifications:

| Voltage:       | 12 or 24V                                                               |
|----------------|-------------------------------------------------------------------------|
| Power:         | 14.4W/m                                                                 |
| Lumen:         | 1300lm/m                                                                |
| CRI:           | >90                                                                     |
| Environmental: | IP67                                                                    |
| Cut interval:  | 25mm                                                                    |
| Mounting:      | 3M Adhesive                                                             |
| Enviromental:  | IP67                                                                    |
| Standards:     | IEC 62471, EN 60529<br>EN 62031, IEC 60598-1<br>EMC EN 55015<br>ROHS CE |