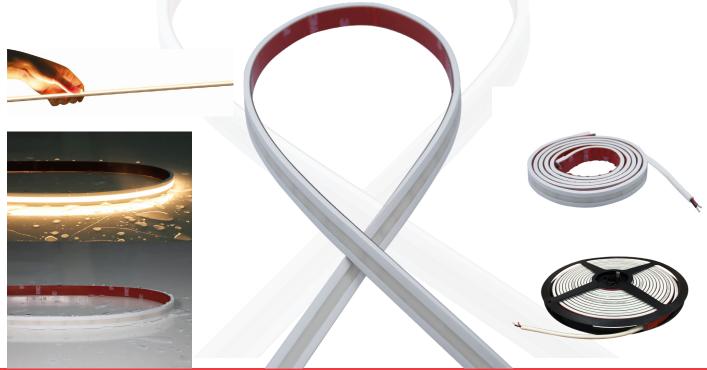

# NEW PRODUCT RELEASE XRIBBON™ LED STRIP

#### Features:

- Diffused silicon technology provide continuous strip illumination
- Powerful 1300lm/m 6500K CRI>90
- Fully encapsulated IP67
- · Indoor or outdoor use
- · X Cut Technology Cut to any size and maintain IP rating
- · High grade silicon fully flexible and non yellowing
- · Secure fixing 3M VHM double sided tape

### **Description:**

XRIBBON<sup>™</sup> the next generation in LED strip from Whitevision offers a continuous diffused light expanding applications beyond standard LED strip. Powerful 1300lm/m light output and fully encapsulated IP67 silicon design allows for virtually any interior or exterior installation. XRIBBON<sup>™</sup> uses a high grade silicon formula making it more flexible, non yellowing and chemical resistant. The internal circuit design dissipates virtually no heat allowing for longevity in the toughest of environments. XRIBBON<sup>™</sup> uses genuine 3M adhesives tape for secure installation and can be cut to any size while instantly maintaining its IP rating.