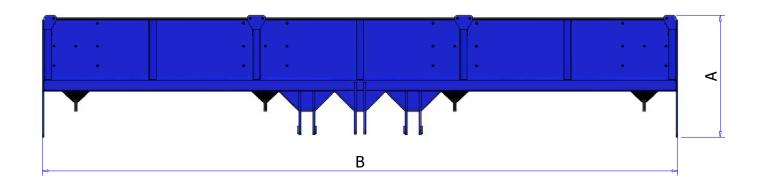

## **FEATURES & BENEFITS**

- Heavy Duty Construction
- Adjustable Rear Tail
- Wear Plates on all Boats
- Optional Fertiliser Boxes Fitted to Top Frame
- Ripper Points Fitted to Boats
- Manufactured to your Specifications
- Cat-3 / Cat-4 Linkage

## www.colliermiller.com.au

**AGRICULTURE** 

CME Farm Machinery

General Farm Machinery

| MODEL                        | CMBS6000        | CMBS8000        | CMBS12000        |
|------------------------------|-----------------|-----------------|------------------|
| DESCRIPTION                  | 6 row Bedshaper | 8 row Bedshaper | 12 row Bedshaper |
| NUMBER OF BOATS STANDARD     | 4               | 5               | 7                |
| REAR ADJUSTING TAIL BOARD    | Yes             | Yes             | Yes              |
| CATEGORY LINKAGE             | Cat3            | Cat3            | Cat3/4           |
| WEAR PLATE FITTED TO BOATS   | Yes             | Yes             | Yes              |
| WEIGHT                       | 1500 kg         | 1825 kg         | 2755 kg          |
| MINIMUM TRACTOR HP           | 180HP           | 220HP           | 300HP            |
| POWDER COATED FINISH         | Yes             | Yes             | Yes              |
| OPTIONS                      |                 |                 |                  |
| EXTRA BOATS FOR FURROWS      | Yes             | Yes             | Yes              |
| FERTILISER BOXES, TINES      | Yes             | Yes             | Yes              |
| DEEPER BOATS FOR COTTON ROWS | Yes             | Yes             | Yes              |