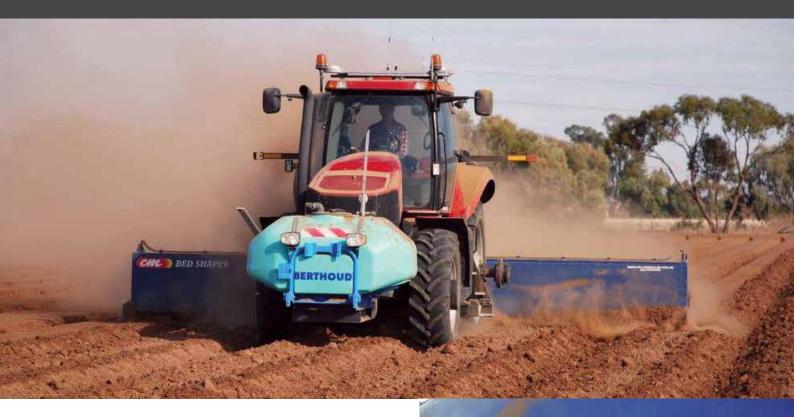

## **BEDSHAPER**

Introducing our Bed Shaper for the row cropping industry which can be manufactured to your specifications to suit any requirement.

Developments over a number of years have achieved reduced wear on ground engaging parts and include an option to fit a Fertiliser Box to the top.

## **FEATURES & BENEFITS**

- Heavy Duty Construction
- Adjustable Rear Tail
- Wear Plates on all Boats
- Optional Fertiliser Boxes Fitted to Top Frame
- Ripper Points Fitted to Boats
- Manufactured to your Specifications
- Cat-3 / Cat-4 Linkage