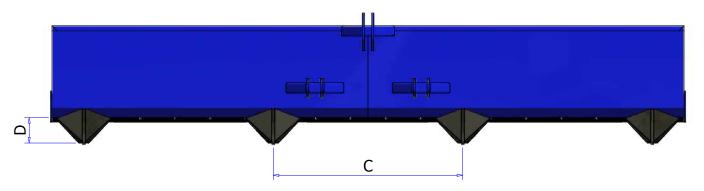

## **FEATURES & BENEFITS**

- Heavy Duty Construction
- Adjustable Rear Tail
- Wear Plates on all Boats
- Optional Fertiliser Boxes Fitted to Top Frame
- Ripper Points Fitted to Boats
- Manufactured to your Specifications
- Cat-3 / Cat-4 Linkage

## www.colliermiller.com.au

**AGRICULTURE** 

CME Farm Machinery

General Farm Machinery

| MODEL                        | CMBS6000        | CMBS8000        | CMBS12000        |
|------------------------------|-----------------|-----------------|------------------|
| DESCRIPTION                  | 6 row Bedshaper | 8 row Bedshaper | 12 row Bedshaper |
| NUMBER OF BOATS STANDARD     | 4               | 5               | 7                |
| REAR ADJUSTING TAIL BOARD    | Yes             | Yes             | Yes              |
| CATEGORY LINKAGE             | Cat3            | Cat3            | Cat3/4           |
| WEAR PLATE FITTED TO BOATS   | Yes             | Yes             | Yes              |
| WEIGHT                       | 1500 kg         | 1825 kg         | 2755 kg          |
| MINIMUM TRACTOR HP           | 180HP           | 220HP           | 300HP            |
| POWDER COATED FINISH         | Yes             | Yes             | Yes              |
| OPTIONS                      |                 |                 |                  |
| EXTRA BOATS FOR FURROWS      | Yes             | Yes             | Yes              |
| FERTILISER BOXES, TINES      | Yes             | Yes             | Yes              |
| DEEPER BOATS FOR COTTON ROWS | Yes             | Yes             | Yes              |